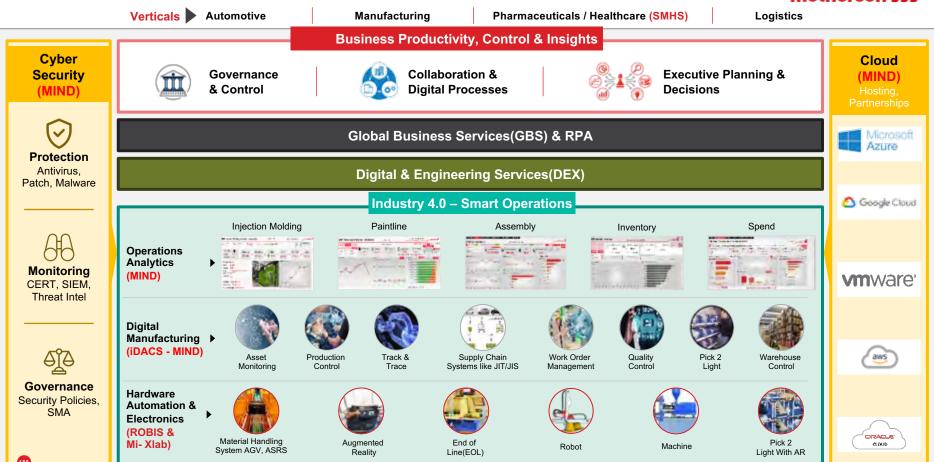

### Verticals ▶ Automotive | Manufacturing | Pharmaceuticals / Healthcare | Logistics

### **Portfolio**

### ADM Services (MIND)

Expertise in developing agile business applications for global scale operations

### DEX (MIND)

Integrated design and manufacturing group providing Full System Solutions to customers

### Industry 4.0 (MIND)

End-to-end Smart Manufacturing enablement expertise powered by inhouse MES 'iDACS'

### Infrastructure Services (MIND)

Focuses on digitalization, fine tuning infrastructures and IT operations

### Global Business Services (MIND)

Global Center of Competencies for client operations with Process Excellence & RPA

### Cloud (MIND)

Cloud Journey Enablement from Strategy to Migration to Developing Cloud First Solutions

### Plant Automation (ROBIS)

Robotic Automation and Innovative Solution for end-to-end Plant Automation

### Embedded & Electronics (MI–Xlab)

Hardware solutions for various verticals. Telematics solutions for Automotive

### SMHS

Customer centric product & services focusing on compliances, patient & drug safety

### Global Alliances

卿

**Expansion** 

**Planned** 