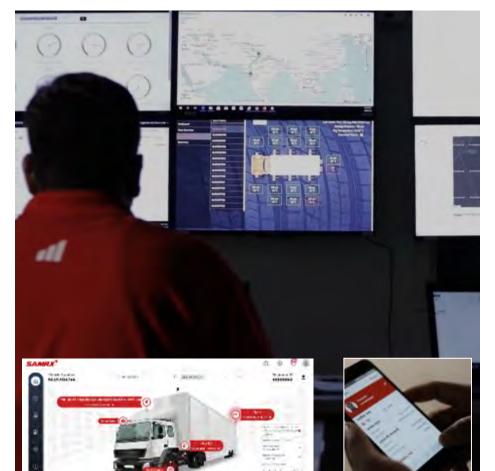

# SAMRX today **Technology Advantage**

- Control tower with real time visibility of fleet and cost capture
- Driver App and scoring based on performance, efficiency, training and testing.
- IOT Sensors for real time monitoring of:
  - Fuel and tyres
  - Dashcam
  - Fatigue Monitoring
  - Route deviations
  - Cargo hold access