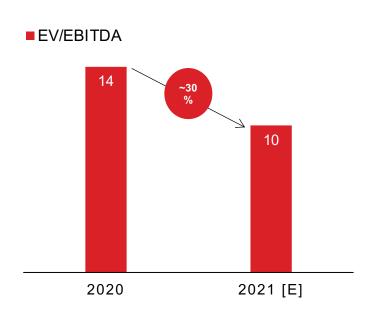

#### Valuations have seen a correction

# Average multiples of global public aerostructure companies<sup>1</sup>

# Multiples of MAJOR Aerostructures and Structural Component Manufacturers (median decline 12%)