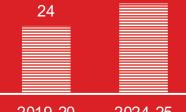

Significant growth opportunities in all geographies

**CAGR: 6.4%** 

22

Wiring Harness Market- APAC

CAGR: 7.3%

32

2019-20 2024-25

Source: Company own assessment based on industry sources