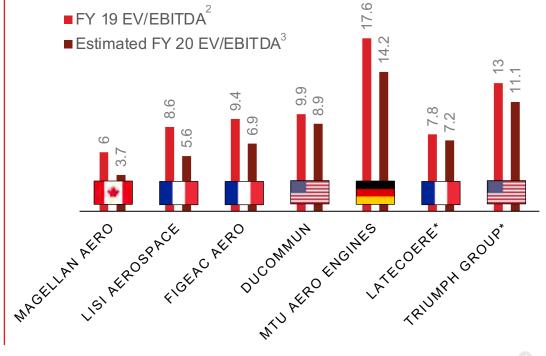

# Average multiples of global public aerostructure companies<sup>1</sup>

# Multiples of MAJOR Aerostructures and Structural Component Manufacturers (median decline 12%)