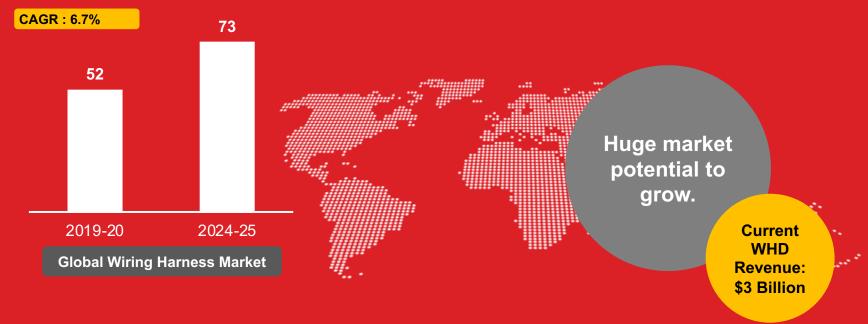

## **Rapidly Growing Addressable Market**

Source: Company own assessment based on industry sources

# **Rapidly Growing Addressable Market**

19

**USD Billion** 

**CAGR** : 6.2%

13

2019-20 2024-25

- Grow with market.
- Enhance content per vehicle.
- New customers, segments & products.
- Competent JV partners in China.