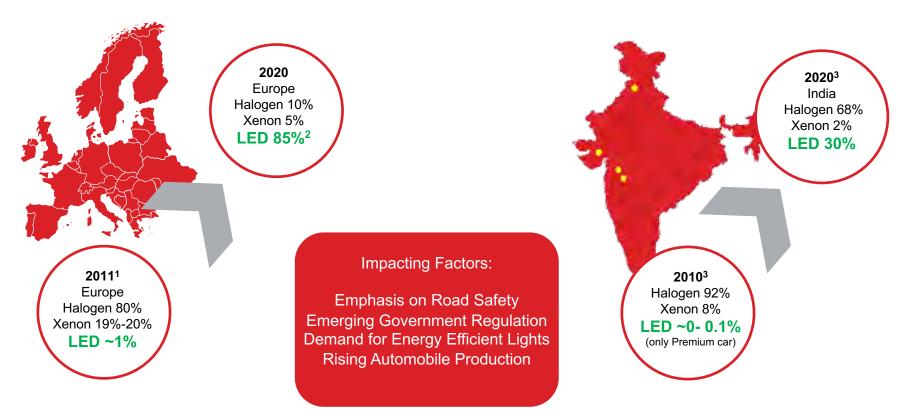

### Competitively placed to increase value with enhanced LED penetration

#### Source:

- 1. Automotive news Europe, Article titled "Automotive Lighting sees jump in LED uptake for Europe in 2020"
- 2. Collaborator Information
- 3. Internal Estimates