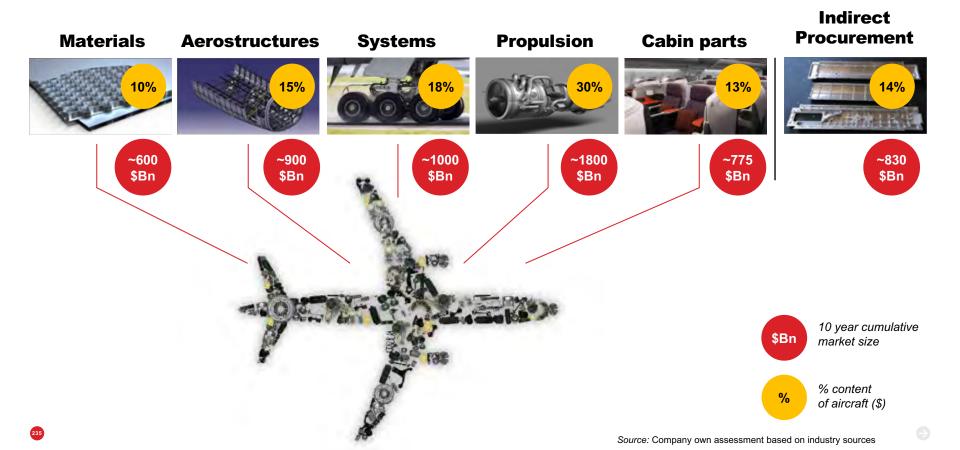

# 6 major commodities of aircrafts

#### **Materials**

# ~600 \$Bn

- Detailed parts
   Titanium
   Aluminum
   Composites
- Standard parts
- Fasteners
- Electricals assemblies
- Chemical sealants
- Paints and coatings

#### **Aerostructures**

- Composite
   Structural assbly.
- Metallic assbly. Fuselage Doors Wings
- Payload systems
- Wiring harnesses

#### **Systems**

- Landing gear
- Landing gear machine parts
- Flight control systems
- Comm.
   equipment
- Navigation systems

#### **Propulsion**

- Engines
- Engine machine parts
- Pylons & Nacelles
- Fuel Systems & Accessories

#### **Cabin parts**

- Galleys
- Lavatories
- Overhead bins
- Seats (pilot and business class
- Gains
- Entertainment systems

#### Indirect Procurement

- Product Related
   Services
- Tech. Documents
- IT Services
- Machine Tools
- Travel & Logistics
- Building and Maint.

10 year cumulative market size