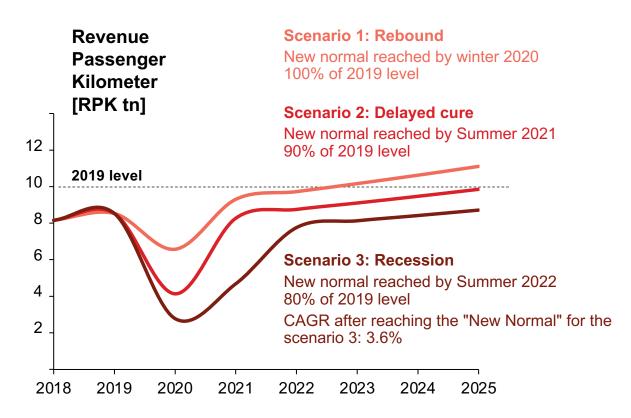

# And then Covid hit us all.

"New normal" defined here as the status of global travel demand once aviation RPKs stabilize following the COVID-19 crisis

#### COVID-19 is expected to fundamentally change the industry by influencing key industry trends paving the way to a "New Normal"