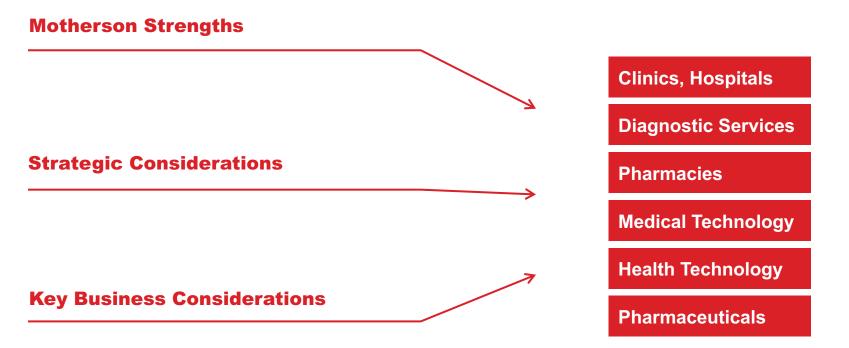

#### **Key Healthcare Segments**

### **Delivery**

02. Diagnostic Labs and Services

**Enablers** 

**05.** Health Technology

**06.** Pharmaceuticals

Largest source of usable health data

We have existing presence in these

**Strongly aligned to our Capabilities and Strengths** 

Clinics, Hospitals

**Diagnostic Services** 

**Pharmacies** 

**Medical Technology** 

\$ 770 bn in 2025\*

**Health Technology** 

\$ 310 bn in 2025\*

Pharmaceuticals |