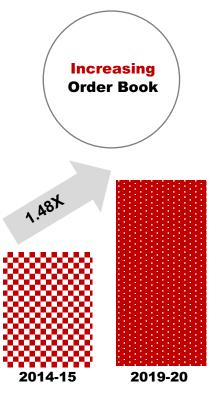

ight Vehicle Production: IHS Markit, Forecast October 2020

#### Capacities established for growing with Customers Globally. motherson ( China Hungary Beijing France UK Mosonszolnok Ningbo (SMR NBHX East) Dammarie-Les-Lys Portchester Yancheng (Paris) USA Marysville (MI) South Korea Bucheon (Seoul) Chungcheongbuk-do Spain Epila Mexico San Luis Potos 10 Countries India Manufacturing Chennal facilities Noida (Delhi) 2009-2010 10 countries Australia 14 facilities Lonsdale (Adelaide) Manufacturing and assembly plants commissioned prior to 2010







Vertical integration grown "6x" since acquisition

27%
Of Material
Spend



### **Recognitions & Awards.**

### motherson 1

**Ford Motor Company** 













Hyundai Motor Company



**General Motors** 



### Diversified customer base.









Order Book\*

### Profitable Growth with financial discipline.







<sup>\*</sup> reported numbers

<sup>&</sup>lt;sup>1</sup> Source: Light Vehicle Production: IHS Markit, Forecast October 2020

### Profitable Growth with financial discipline.











# Way ahead to VISION 2025





2019-20 2024-25 2024-25























**58**CMS / ADAS patents

Expected Market size of

> \$ 1 billion

by 2030







## **Key Enablers: Profitable Growth.**

motherson 1



ROCE > 40%

2019-20 2024-25



### **Employee Engagement.**

"People are our **biggest strength**"













**Employee Engagement** Improvements **2015** ⇒ **2020** 











### **Corporate Social Responsibility.**





"Giving Back"









### **Conclusion / Roadmap 2025**

### **Vision Systems**





- Market g