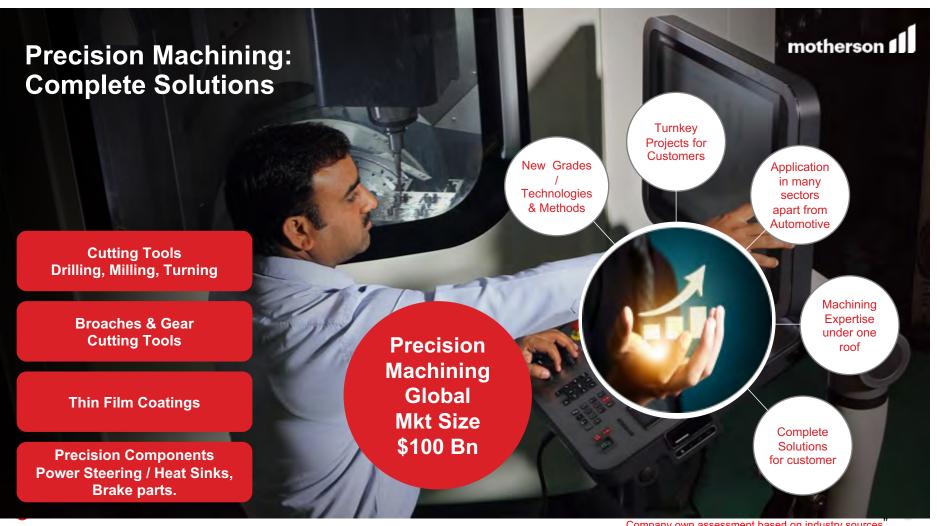

# **Precision Machining**

MTTL-Turning, Milling, Drilling Tools

**NACIL-** PVD coating

SMISL- Sintered / Gear cutting / Broaches

MTPMEX/MINES/ MTPG/ – Precision Machined Parts