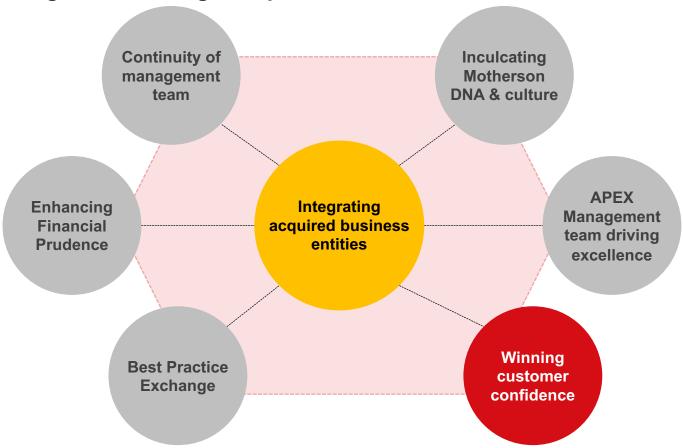

### **Integration of Acquired Entities**

Notes: \*2013 figures are for calendar 12 months period under Stoneridge

# Successful turn around and integration of acquired entities.

- WH business of Stoneridge, USA (now MWSI). USD 248 Million
- PKC Group. USD 1323 Million
- Interior and Cabling Business of Bombardier Transportation Rolling Stock (BTROS) at Derby, UK. USD 60 Million