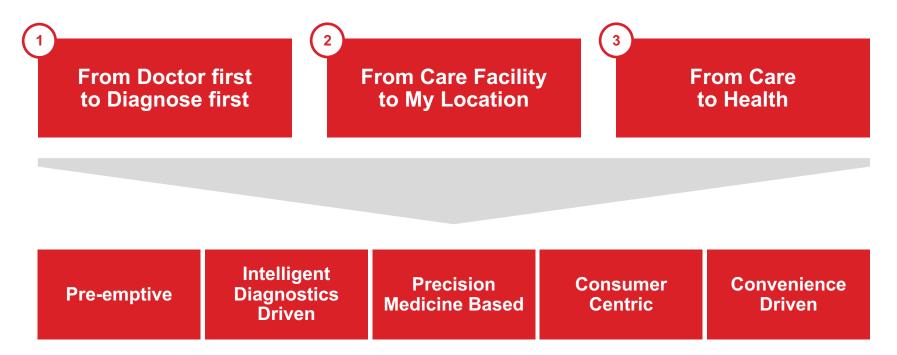

#### The Future of Healthcare: Paradigm Shifts

→ Future models of healthcare have started emerging, though are at a nascent stage

#### ... And going forward will focus on 2 segments = 1 Trillion Market in 2024\*

**Core to Healthcare Delivery – Now and in the Future** 

Will morph into each other – and into healthcare delivery

Highly synergistic and inherently global businesses