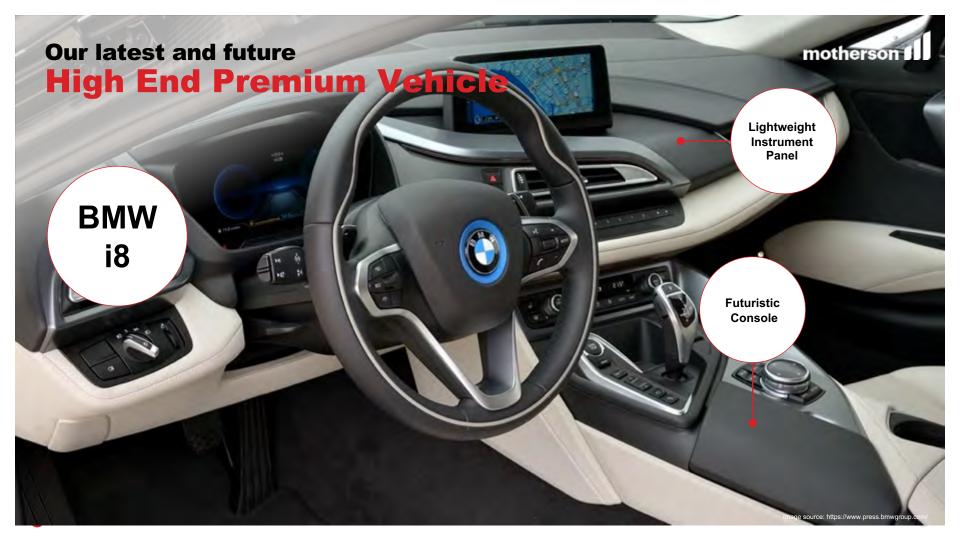

TMIL MMDL



High precision injection moulding tools from 10 tons to 3200 tons, soft tools, jigs and fixtures

### Multiple further offerings... up to 150 parts per car!



Door Panels p.a. >4 mn vehicle sets



Instrument Panels p.a.



Bumpers p.a. >8 mn



Center and Floor Consoles p.a.





Roof Rails p.a. ~0.5 mn













# Three acquisitions brought \$1.3Bn additional Revenue by 2020

### **Inorganic Growth**

**January 2015** 

Scherer & Trier

Now: SMIA
Interior & Exterior
Decorative Expert

**January 2017** 

Kobek Lighting Technology

Now: **Motherson Innovations Lights** 

August 2018

Reydel

Now: **SMRC** 



motherson 1







**Chapter 2 Our Vision 2025** 



### We Aim to enhance our Global Presence in the USA, China, Eastern Europe, Africa and India



























### **Our latest and future**

### motherson

### **Exterior solutions**

will Support Autonomous Vehicles Development **Bumper** 2025 Illuminated **Aerodynamic** bumper **Bumper Design** Camera & Radar hidden Behind painted bumper



# We increase value per car by transferring know-how from Premium segment to mid and entry segments



#### **Premium Segment**



Know How Transfer

#### **Mid Segment**



Image source: https://de-media.opel.com/

#### **Entry Segment**



Image source: https://www.nexaexperience.com/

**Know** 

How

**Transfer** 



Image source: https://www.porsche.com/







# Our Operational Efficiency initiatives are key to ensure profitable growth and improved ROCE











## Sustainability: we systematically promote Environmental and Social Responsibilit