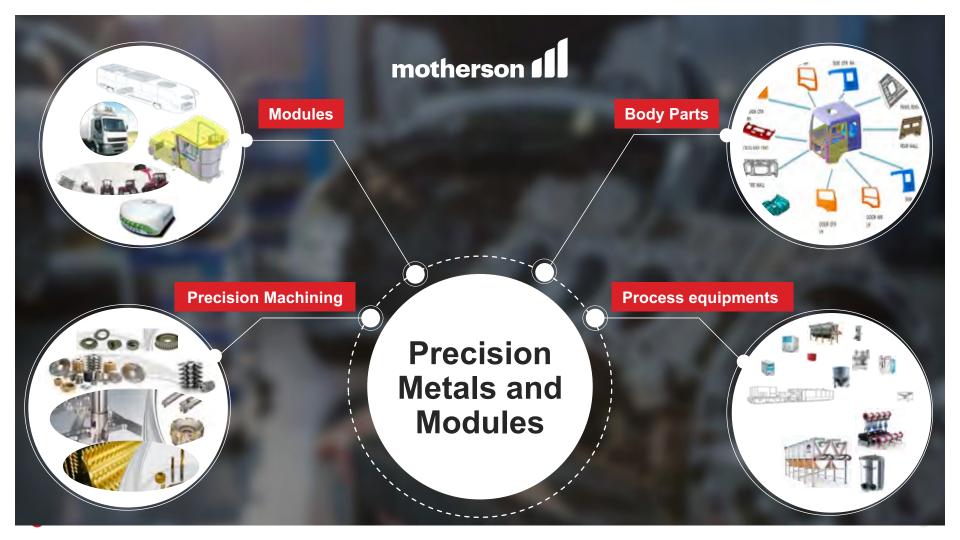

# **Body Parts**

MSGI – Sheet metal structural parts

# **Precision Machining**

MTTL-Turning, Milling, Drilling Tools

**NACIL-** PVD coating

SMISL- Sintered / Gear cutting / Broaches

MTPMEX/MINES/ MTPG/ – Precision Machined Parts

# Modules

**FMCEL**— Cabins / Fabrication Parts

VMTI,- HVAC systems for Buses MBSL - HVAC systems for Trucks and Off-road

# **Process Equipments**

MTIL – Auxillaries for Polymer Processing

**FICS**- Process Cooling solutions