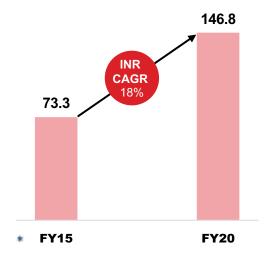

# The division's operations today

~ 1 % of Group revenue

2456 employees

19 Offices