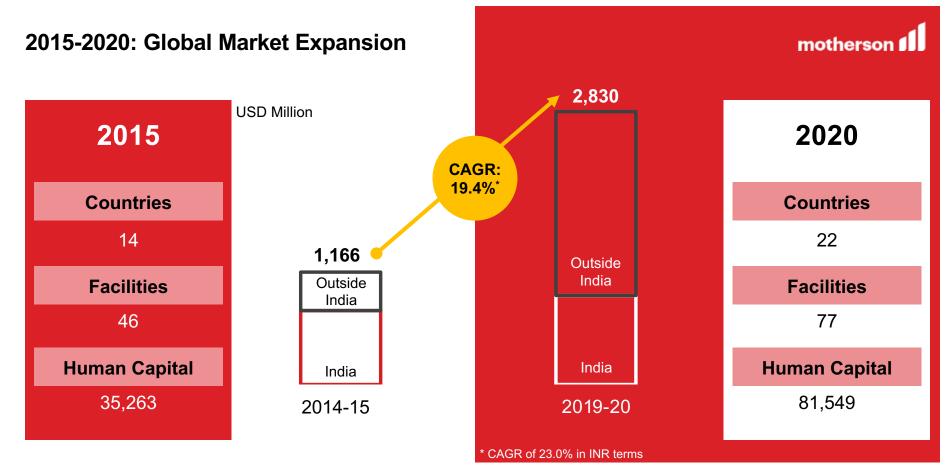

#### **Broadened Footprint**

14

Countries

46
Facilities

FY 2019-20

**22** 

Countries

**77** 

**Facilities** 

**O** N

Newly added Locations

Strategically Positioned Facilities in Key Geographies

We had a dream. We realized it.