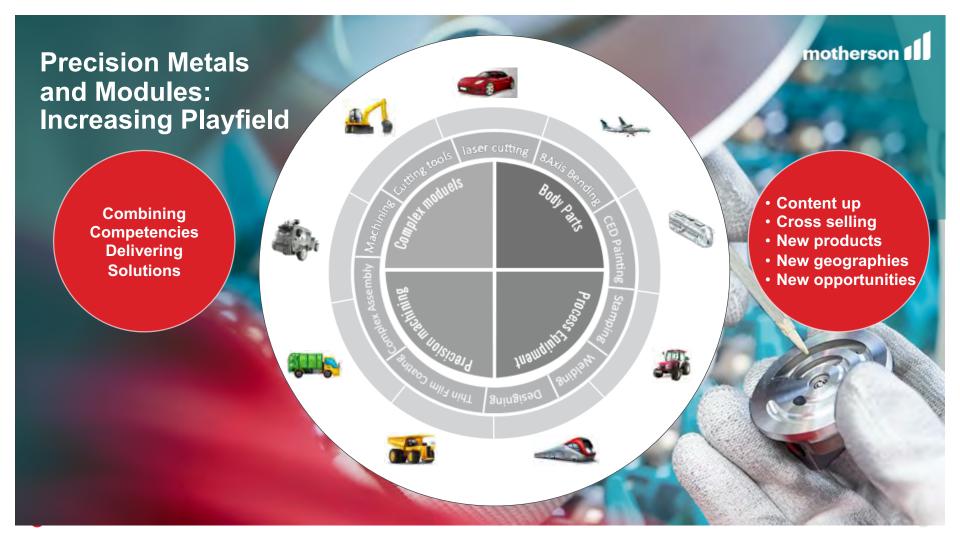

# Roadmap summary – Precision Metals and Modules

01
Business growth
in current
product lines

02
Integration of new technology content within existing product segment

+

03
Adjacent
expansion

+

04
Diversification into new segments & new markets

Contribution to \$ 36 bn

- Market Growth forecast
- Booked Orders
- New projects won
- Anticipated new projects

- Complex fabrications
- New Refrigerant
- Forward integration in Body Modules /systems and machining
- Most CAPEX on new Technologies already done in last 5 year cycle.

- · Set up of press tooling
- Targeted acquisition to complement existing portfolios
- Value addition /
  Forward and / or
  backward integration
  at behest of customer
- Global play in skin, chassis and structural parts
- Expansion of cabs business outside India
- New products through interplay of divisional competencies
- Use Current Core Competencies and customer access to expand in Non-Auto Segment.