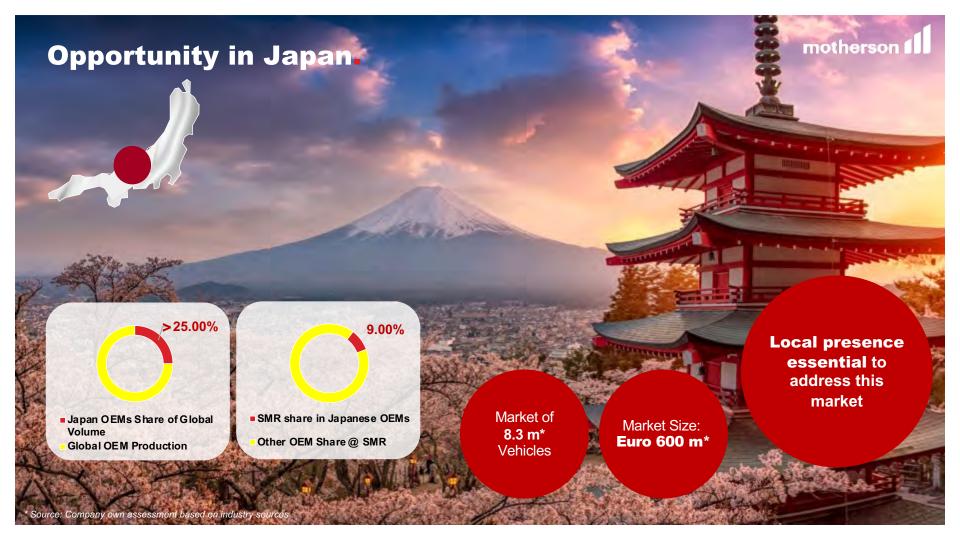

### **Vision Systems**

- Market growth
- Increase in Content
- New Energy Vehicles
- Sports Utility vehicle
- Camera Monitoring System
- EcoMirror
- Lighting technology

- New geographies
- Japanese OEMs
- Local Chinese OEMs
- Advance surface technology
- Automotive camera market