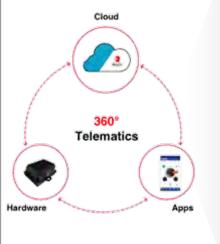

### Embedded & Electronics (MI–Xlab)

Hardware solutions for various verticals. Telematics solutions for Automotive

#### **Vertical Overview**

Multitudes of Products Developed in Vehicle Telematics, Electronics & Services

#### **Vehicle Telematics**

- Over 10+ grades of Hardware
- IoT Cloud developed
- Multiple App developed

#### **Cloud Data Services**

- New Business ideas around Cloud driven Telematics Solutions
- Innovation driven Solutions for OEM & Insurance Partners Ecosystem in Automotive.

#### **Product Highlight**

Rollr

An IoT Platform providing diverse application use cases across Vehicle Telematics & Customer Operations

**150** Mn Km Vehicle Data Logged

250+ Vehicle Models Tested

**20+** Hardware Developed