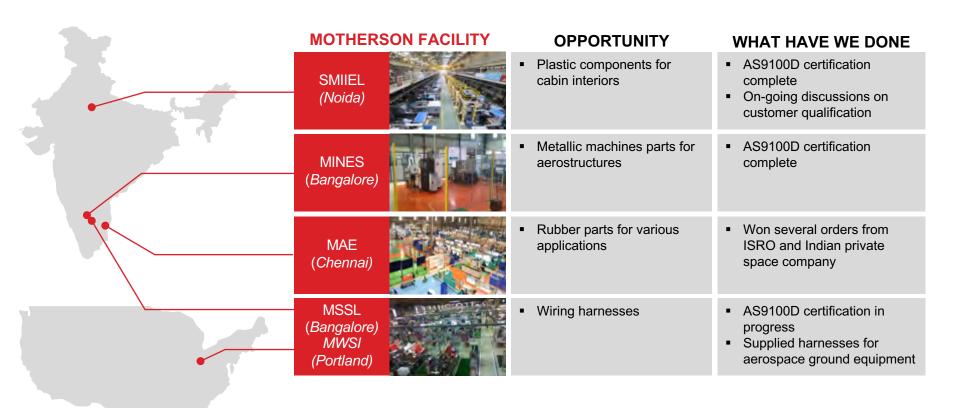

Aircraft Commodities | Brownfield "Leveraging Capabilities" | Greenfield "Creating Capabilities" | M&A<br>"Acquiring Capabilities" |
| Materials            |                                      |                                    |                                 |
| Aerostructures       |                                      |                                    |                                 |
| Wiring Harness       |                                      |                                    |                                 |
| Cabin Parts          |                                      |                                    |                                 |



# **Our point of departure**



#### Point of departure (1/3)

Brownfield – Leveraging the Group's existing capabilities





#### Point of departure (2/3)

Greenfield – Setting up new facility with focus on Aerospace











- The upcoming ~36,600sqft. facility is co-located and will be globally connected with the Group's 77 existing wiring harness facilities
- The facility will be production ready by April 2021

## Point of departure (3/3)

M&A – Acquiring new capabilities

motherson 1

- Defined acquisition criteria based on geography, size, product, profitability, customer relationships, management team, etc.
- Created a short-list of potential targets in Europe; similar activity being done for North America
- Actively engaging with US & European Primes on consolidation opportunities
- Reviewing strategic assets in France, US, Germany and Canada





#### **Conclusion / Roadmap 2025**

#### **Aerospace D