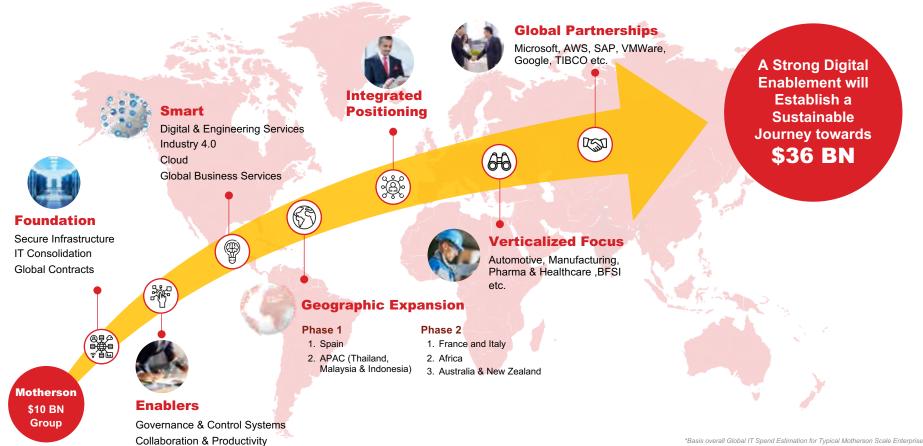

### **Footprint**

- India (6 Cities)
- USA
- Germany
- Japan
- Singapore
- UK
- Middle Fast

### Phase 2

- 1. Spain
- 2. APAC (Via Singapore Entity) Thailand, Malaysia & Indonesia
- 1. France and Italy
- 2. Africa
- 3. Australia & New Zealand

### Verticals ▶ Automotive | Manufacturing | Pharmaceuticals / Healthcare | Logistics