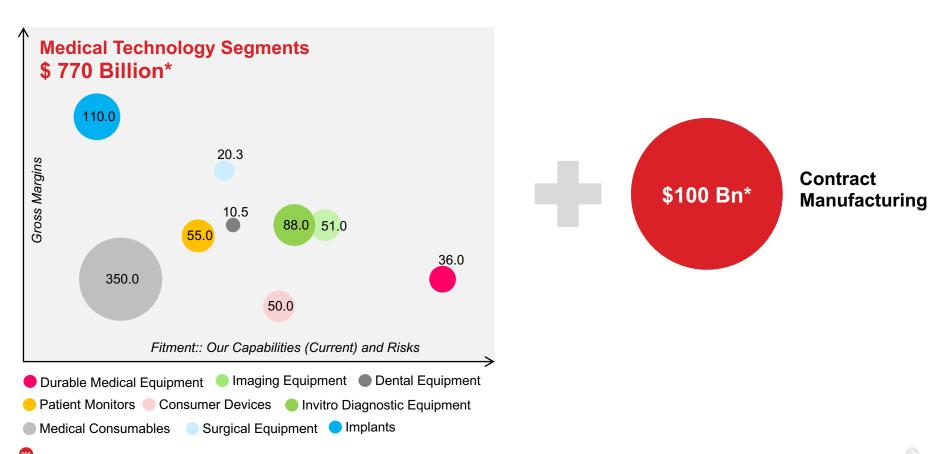

#### **Key Segments in Medical Technology – Projected 2025 Market Sizes**

#### We will build our Business on 3 Fronts

Continue to build portfolio of own products

Focus on Point of Care Health and Medical Technologies

Build a large global medical devices platform

Spanning MedTech Manufacturing, and Products & Brands

Grow share of MedTech contract manufacturing

Diversify existing contract manufacturing business