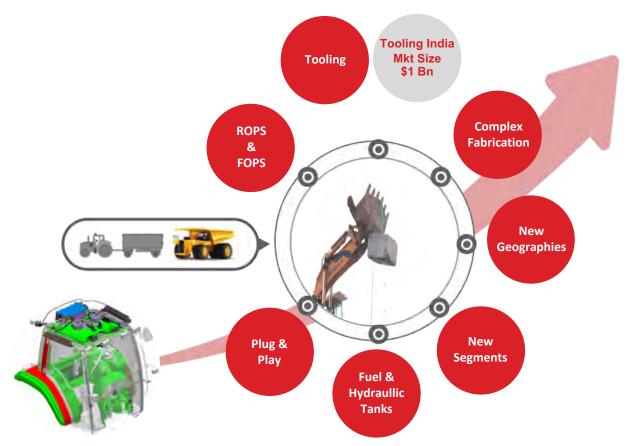

# **Modules: Road Map -Safety Operator Cabins**

- Design
- 8 Axis bending
- 3D Laser cutting
- CED Painting
- Safety Welding
- Complex assembly
- Supply chain management
- Market Penetration

# **Modules: HVAC Systems**

60,000 Refrigerated truck Market\*

2024/25

Now

# **Body Parts: In Pursuit of Global Play**

motherson 1

- Cold Stamping
- Hot Stamping
- Laser Cutting
- Welding
- Powder Coating
- Frame Assembly

Phase I

1st Production line with 3 customers for structural parts

2019

Development of Tooling Technology and Large Volume Production

Development of Tooling Te

Phase II

2023

Development of Tooling Technology And Global manufacturing footprint

Development of Hot trimming technology to do inner parts

Global Vehicle - body Specialist

2025

Global Mkt Size \$150 Bn

**Stamping** 

Phase III