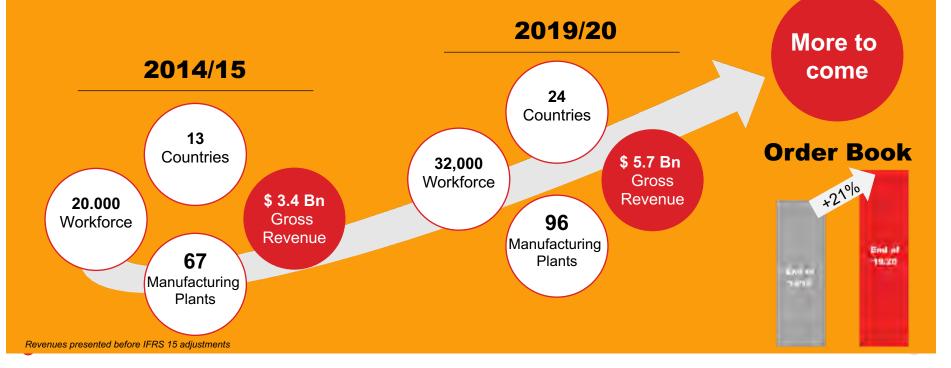

### The division's operations today

**51%** of Group revenue

**32,000** employees

**96** facilities