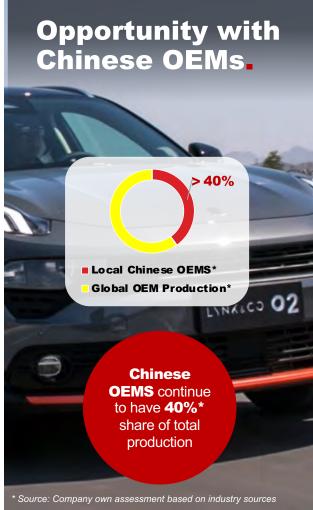

### **Vision Systems**

- Market growth
- Increase in Content
- New Energy Vehicles
- Sports Utility vehicle
- Camera Monitoring System
- EcoMirror
- Lighting technology

- New geographies
- Japanese OEMs
- Local Chinese OEMs
- Advance surface technology
- Automotive camera market