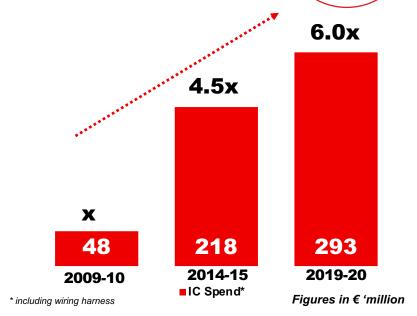

et performance



<sup>\*</sup>JVs total sale in China consolidated proportionately till 2014-15 under Indian GAAP # since acquisition



<sup>&</sup>lt;sup>1</sup> Source: Light Vehicle Production: IHS Markit, Forecast October 2020

#### Capacities established for growing with Customers Globally. motherson ( China Hungary Beijing France UK Mosonszolnok Ningbo (SMR NBHX East) Dammarie-Les-Lys Portchester Yancheng (Paris) USA Marysville (MI) South Korea Bucheon (Seoul) Chungcheongbuk-do Spain Epila Mexico San Luis Potos 10 Countries India Manufacturing Chennal facilities Noida (Delhi) 2009-2010 10 countries Australia 14 facilities Lonsdale (Adelaide) Manufacturing and assembly plants commissioned prior to 2010







Vertical integration grown "6x" since acquisition

27%
Of Material
Spend



### **Recognitions & Awards.**

### motherson 1

**Ford Motor Company** 













Hyundai Motor Company



**General Motors** 



### Diversified customer base.









Order Book\*

### Profitable Growth with financial discipline.







<sup>\*</sup> reported numbers

<sup>&</sup>lt;sup>1</sup> Source: Light Vehicle Production: IHS Markit, Forecast October 2020

### Profitable Growth with financial discipline.











# Way ahead to VISION 2025





2019-20 2024-25 2024-25























**58**CMS / ADAS patents

Expected Market size of

> \$ 1 billion

by 2030







## **Key Enablers: Profitable Growth.**

motherson 1



ROCE > 40%

2019-20 2024-25



### **Employee Engagement.**

"People are our **biggest strength**"













**Employee Engagement** Improvements