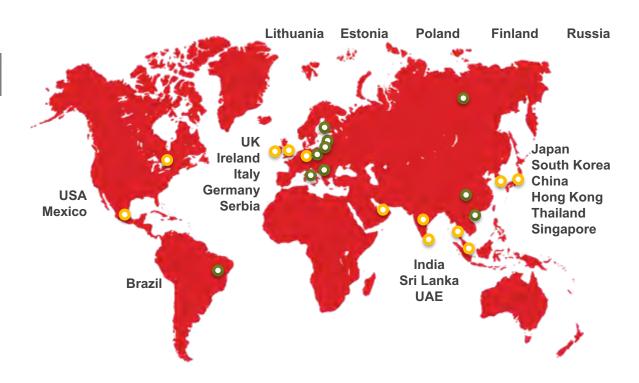

#### **Broadened Footprint**

14

Countries

46
Facilities

FY 2019-20

**22** 

Countries

**77** 

**Facilities** 

**O** N

Newly added Locations

Strategically Positioned Facilities in Key Geographies

We had a dream. We realized it.

#### **Strategically Positioned Near Customer Locations**