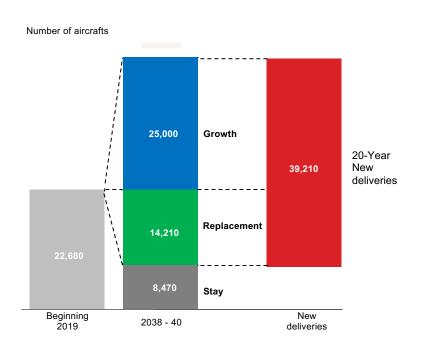

# 40K new aircrafts expected to be delivered by 2040...

# ...creating a sizeable aerospace market in the long term