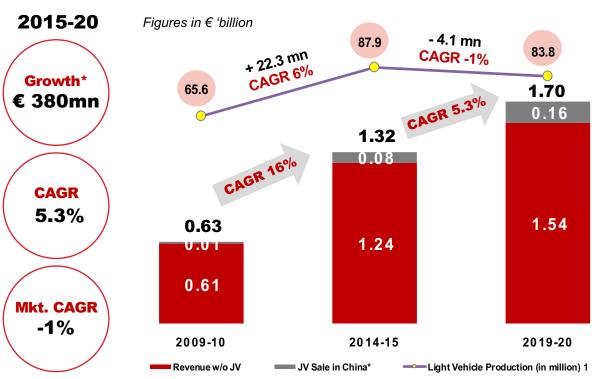

### Revenue Growth.

Growing revenues across all geographies exceeding market performance

<sup>\*</sup>JVs total sale in China consolidated proportionately till 2014-15 under Indian GAAP # since acquisition

<sup>&</sup>lt;sup>1</sup> Source: Light Vehicle Production: IHS Markit, Forecast October 2020