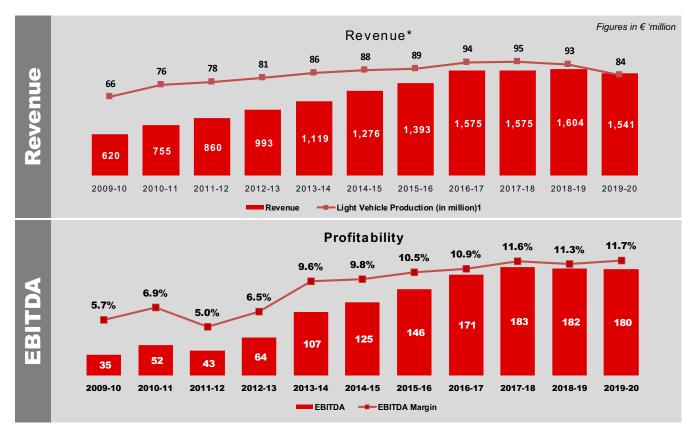

### Revenue Growth.

Growing revenues across all geographies exceeding market performance

<sup>\*</sup>JVs total sale in China consolidated proportionately till 2014-15 under Indian GAAP # since acquisition

<sup>&</sup>lt;sup>1</sup> Source: Light Vehicle Production: IHS Markit, Forecast October 2020

### Profitable Growth with financial discipline.

<sup>\*</sup> reported numbers

<sup>&</sup>lt;sup>1</sup> Source: Light Vehicle Production: IHS Markit, Forecast October 2020

### Profitable Growth with financial discipline.