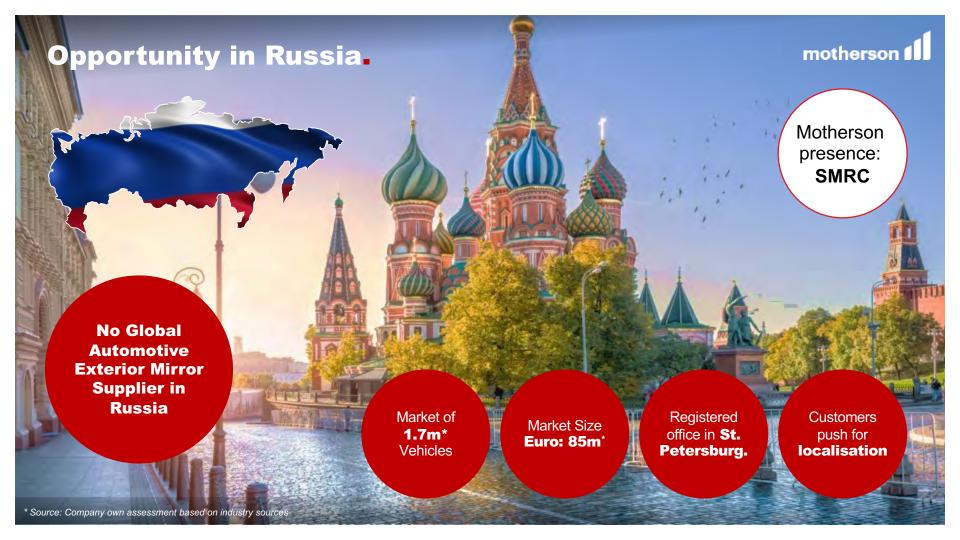

### **Vision Systems**

- Market growth
- Increase in Content
- New Energy Vehicles
- Sports Utility vehicle
- Camera Monitoring System
- EcoMirror
- Lighting technology

- New geographies
- Japanese OEMs
- Local Chinese OEMs
- Advance surface technology
- Automotive camera market