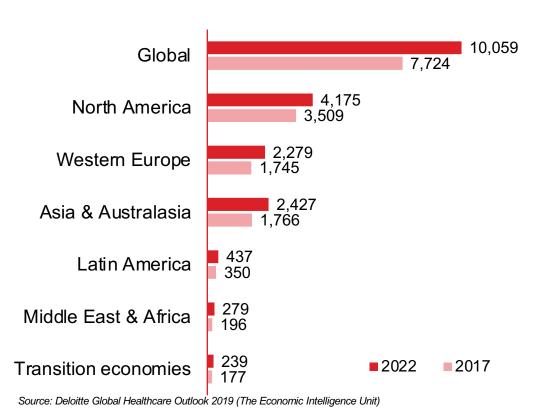

### **Projected Global Healthcare Spend (USD billion)**

## **CAGR**

**2.7%** 2014-2018

**5%** 2019-2023