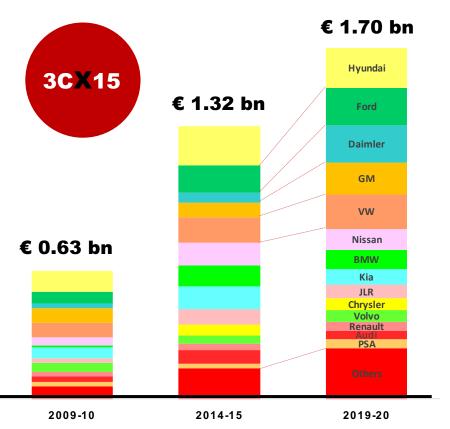

Consistently growing faster than the industry.

#### **Expanding Business Portfolio**

**HVAC EARTHMOVERS** ENGINE FORKLIFT PASSENGER VEHICLES MEDIUM DUTY TRUC UTILITY VEHICLES 1000+ LIGHTING SYSTEMS customers BUSES FORKLIFT ENGINE **ELECTRIC MOTORCYCLE Continents ELECTRIC TRUCKS** FLECTRIC MOTORCYCLE **VANS** THREE WHEELERS **PASSENGER VEHICLES HEAVY DUTY TRUCKS** RACTORS **MOTORCYCLES Countries** BUSES ENGINE FORKLIFT VANS HVAC **IER 1 COMMERCIAL VEHICLES** LIGHT DUTY TRUCKS MEDIUM DUTY TRUCKS EXCAVATORS OF ROAD VEHICLES MIRRORS PILE JM BIKES UTILITY VEHICLES PICK-UP TRUCK MOTORCYCLES ROLLING STOCK MEDICAL EQUIPMENT **ROLLING STOCK** DUMP TRUCK ELECTRIC MOTORCYCLE PASSENGER VEHICLES TRACTORS COMPACT TRACK LOADERS LIGHT DUTY TRUCKS TWO WHEELERS BACKHOE PASSENGER CARS

#### **Broadened Footprint**

14

Countries

46
Facilities

FY 2019-20

**22** 

Countries

**77** 

**Facilities** 

**O** N

Newly added Locations

Strategically Positioned Facilities in Key Geographies

We had a dream. We realized it.