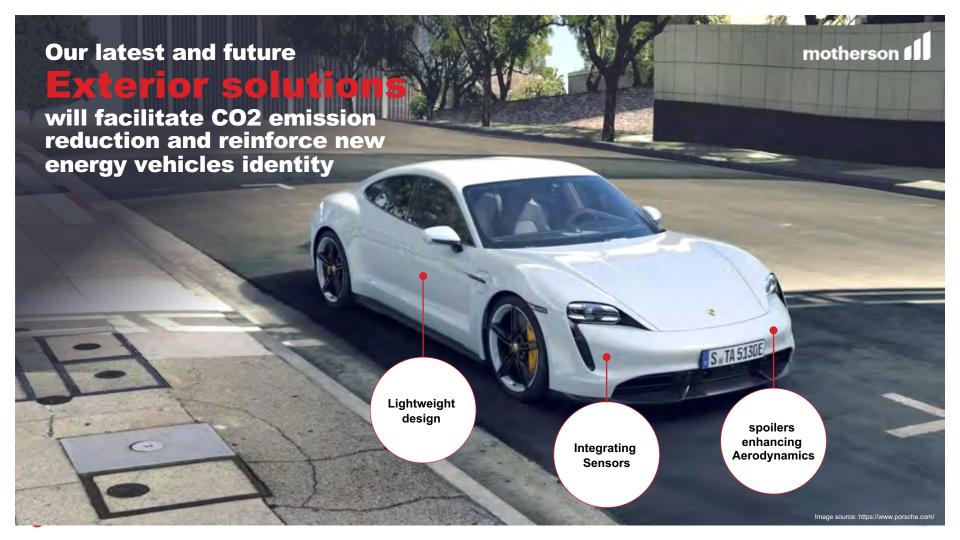

### **Exterior solutions**

will Support Autonomous Vehicles Development **Bumper** 2025 Illuminated **Aerodynamic** bumper **Bumper Design** Camera & Radar hidden Behind painted bumper