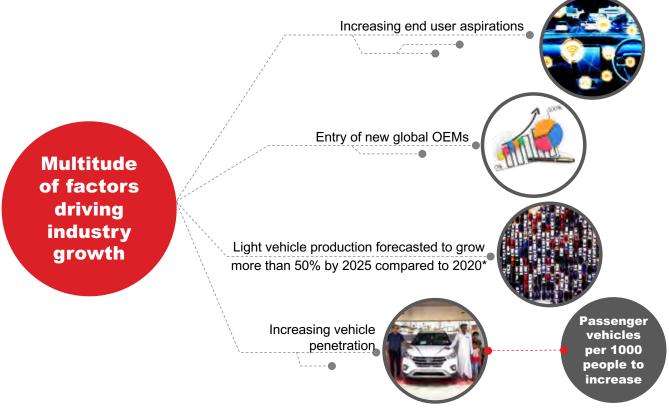

#### **Indian Mobility Industry On Move**

#### Rapidly evolving mobility landscape

#### **Indian Mobility Industry On Move**

- Maintain preferred solutions provider status in the market.
- Increase share of business with existing customers.
- Secure business from new customers.
- Enter new market segments.
- Increase content per vehicle.