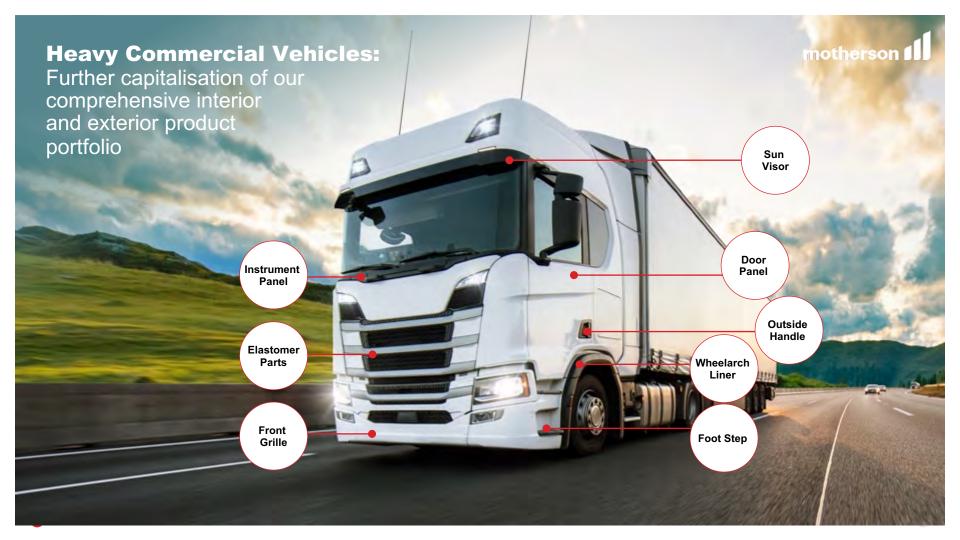

### Multiple further offerings... up to 150 parts per car!

Door Panels p.a. >4 mn vehicle sets

Instrument Panels p.a.

Bumpers p.a. >8 mn

Center and Floor Consoles p.a.

Roof Rails p.a. ~0.5 mn

### **Exterior solutions**

will Support Autonomous Vehicles Development **Bumper** 2025 Illuminated **Aerodynamic** bumper **Bumper Design** Camera & Radar hidden Behind painted bumper