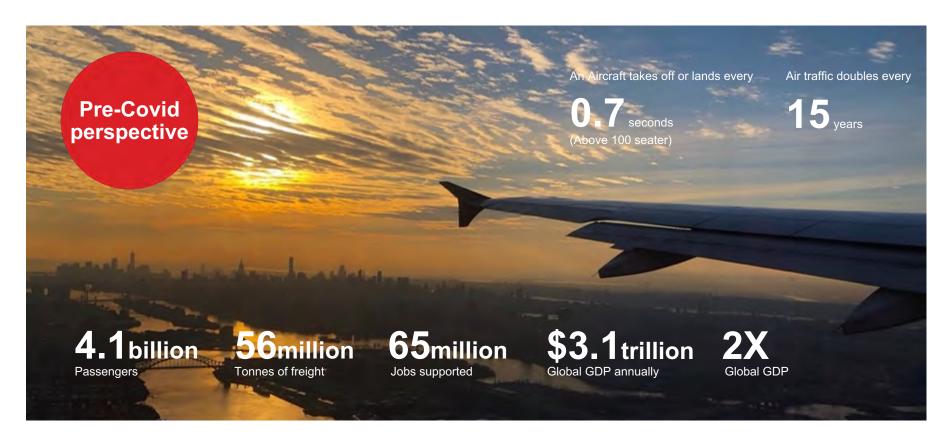

#### Aviation industry was driving the global economy...

#### **Pre-Covid perspective**