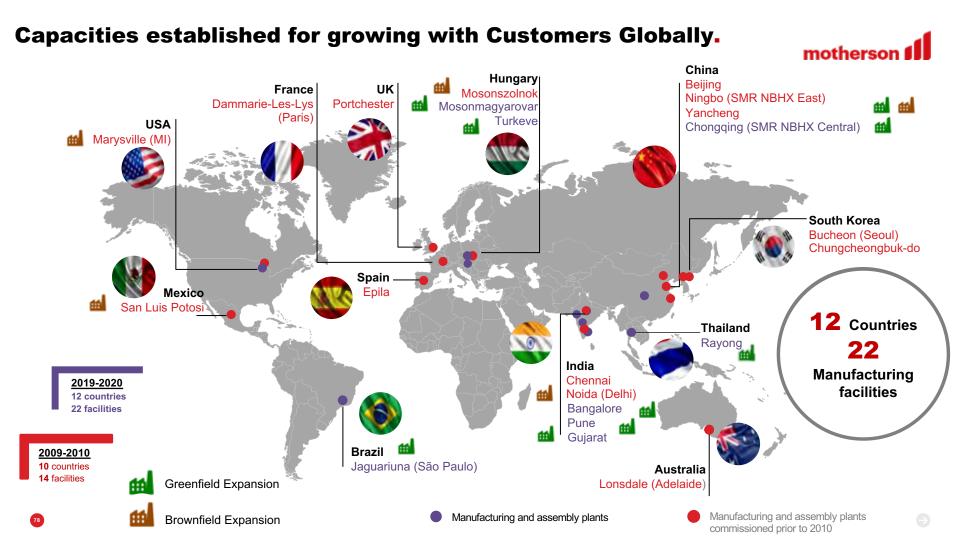

#### Capacities established for growing with Customers Globally. motherson ( China Hungary Beijing France UK Mosonszolnok Ningbo (SMR NBHX East) Dammarie-Les-Lys Portchester Yancheng (Paris) USA Marysville (MI) South Korea Bucheon (Seoul) Chungcheongbuk-do Spain Epila Mexico San Luis Potos 10 Countries India Manufacturing Chennal facilities Noida (Delhi) 2009-2010 10 countries Australia 14 facilities Lonsdale (Adelaide) Manufacturing and assembly plants commissioned prior to 2010