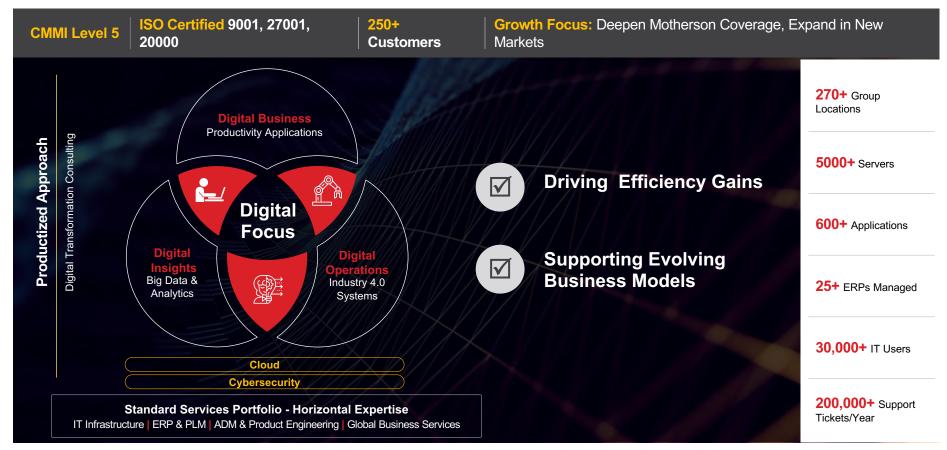

## **Digital Focus at Motherson**

#### **Current Scale of Operations**

- 270+ Group Locations
- 5000+ Servers
- · 600+ Applications
- 25+ ERPs Managed
- 135,000+ Employees
- · 200K+ Support Tickets/Year
- 99.996% Uptime

#### **Increasing Business Share** in Motherson through:

- · Increased Integration within Motherson Group
- Higher Value Proposition through Integrated Industry 4.0 Capabilities, GBS, DEX & Cloud

Significant IT Opportunities from **New Companies** as Group Targets \$36 BN over next 5 Years

Next 5 Yr. Target

**Experience** at Motherson has made us Price Competitive & ROI Focused

is to Increase IT **Wallet Share from** 35% to 60%

Motherson's DNA & Experience will Bolster our External Market Growth...