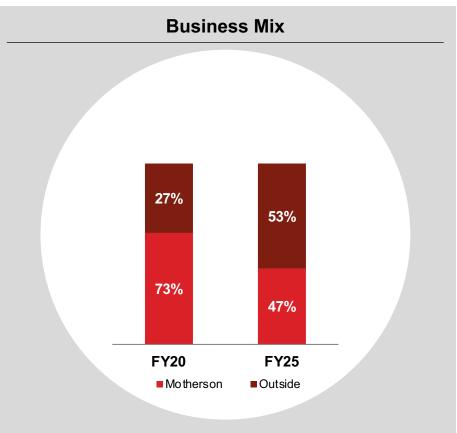

#### **Increasing Business Share** in Motherson through:

- · Increased Integration within Motherson Group
- Higher Value Proposition through Integrated Industry 4.0 Capabilities, GBS, DEX & Cloud

Significant IT Opportunities from **New Companies** as Group Targets \$36 BN over next 5 Years

Next 5 Yr. Target

**Experience** at Motherson has made us Price Competitive & ROI Focused

is to Increase IT **Wallet Share from** 35% to 60%

Motherson's DNA & Experience will Bolster our External Market Growth...