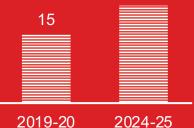

Significant growth opportunities in all geographies

**CAGR: 6.4%** 

22

Wiring Harness Market- APAC

CAGR: 7.3%

32

2019-20 2024-25

Source: Company own assessment based on industry sources