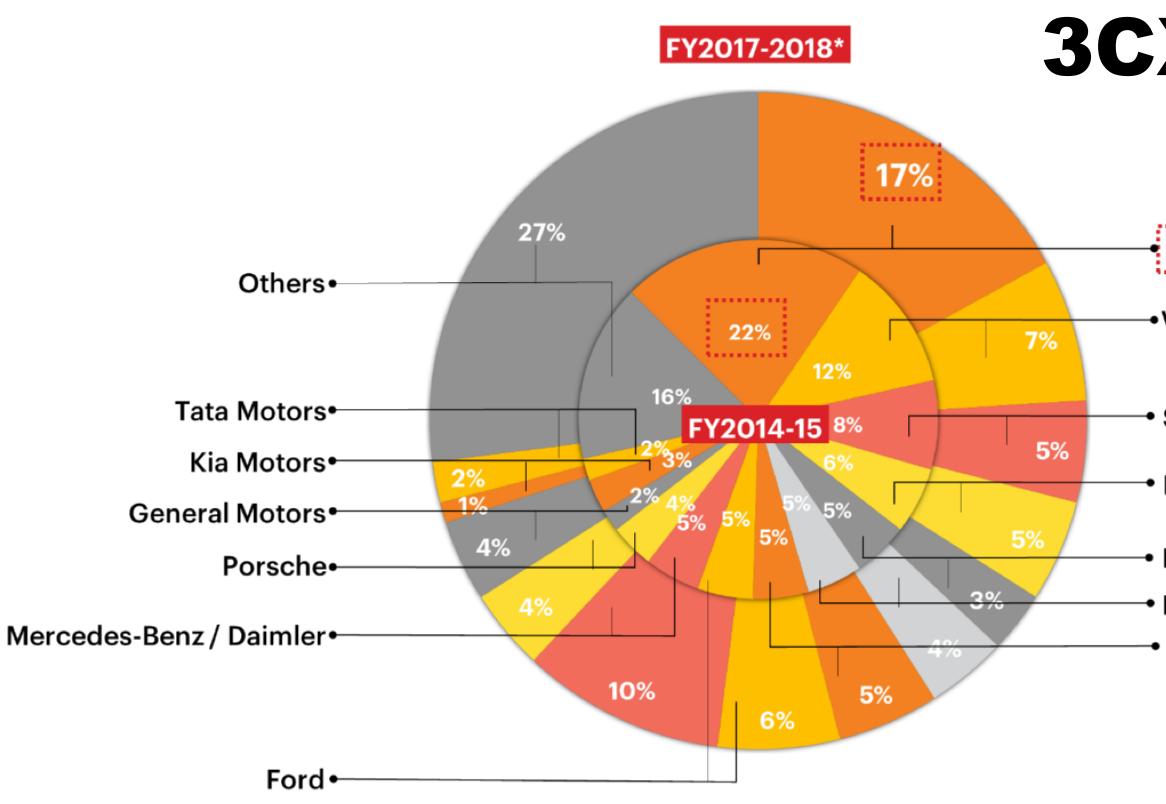

#### **3CX15**

(No country, customer or component should be more than 15% of our total turnover)

 $\rightarrow$ 

#### **Customer-wise** revenue breakup

Volkswagen

Seat

BMW

 Hyundai Renault Nissan Maruti Suzuki

#### **Region-wise breakup**

20

#### **02** Business-wise revenue breakup.

#### **FY 2017-18\***

Sales to other divisions

\*Extrapolated to FY 2017-18