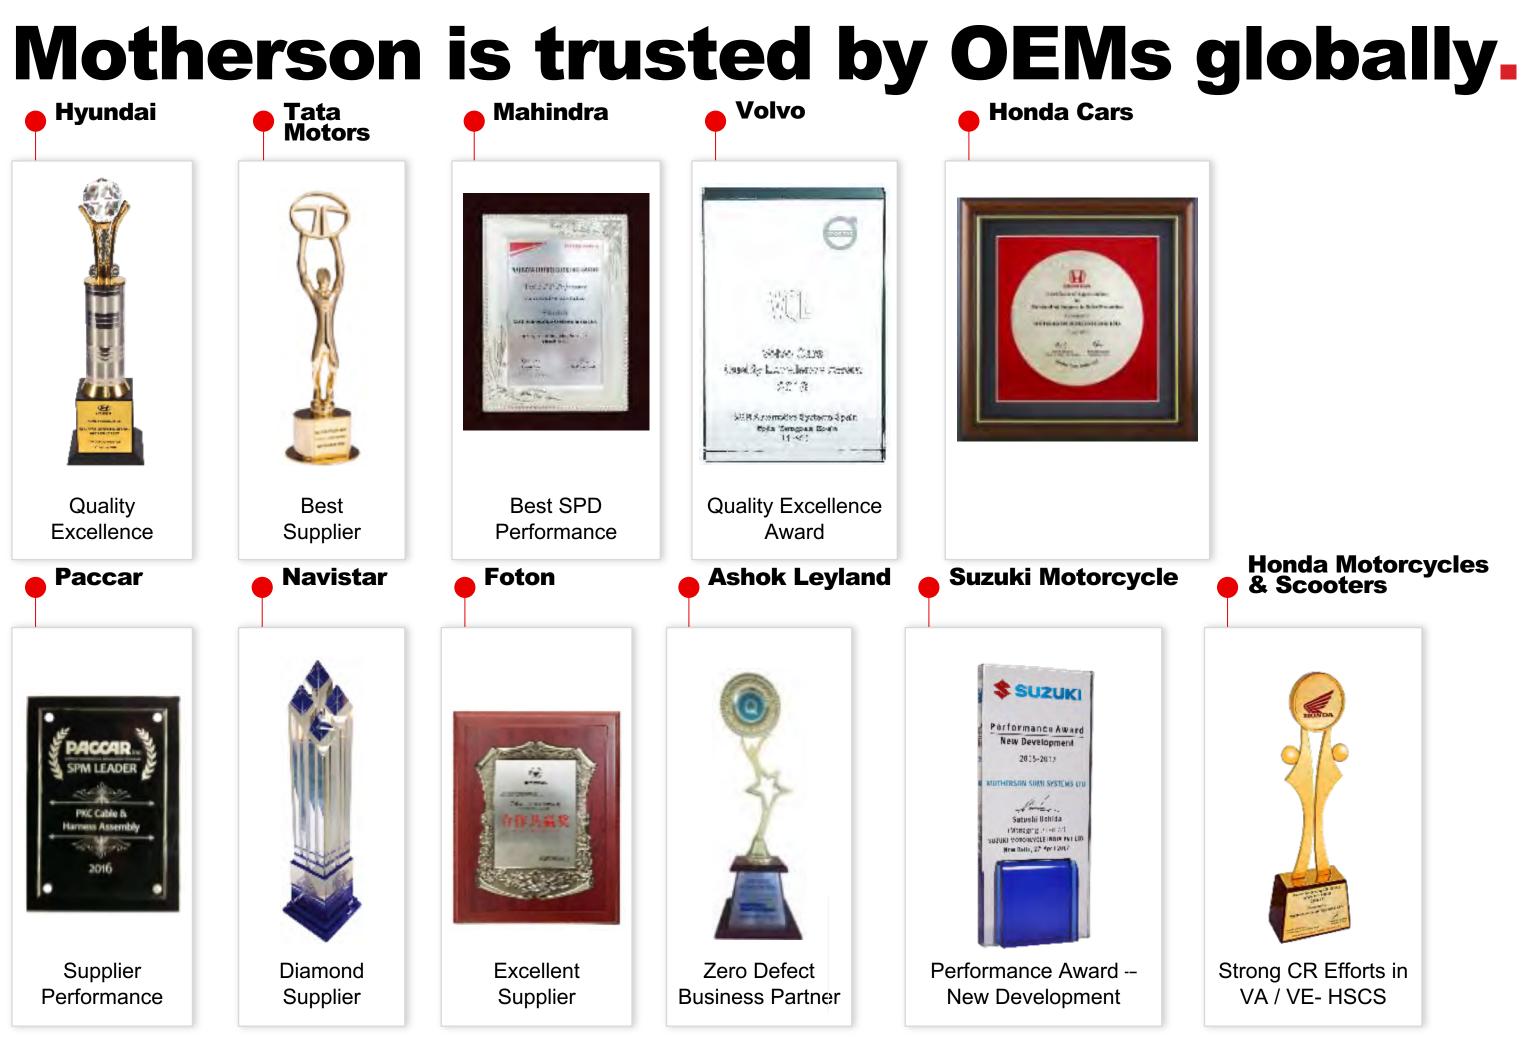

w$ 

## Stable and improving operating margins and ROCE - Case Study (SMR).



Þ

## 04 Implications.

## Returns to shareholders.

 INR 2,500 invested in the MSSL IPO is worth INR 9,146,891 (including cumulative dividend)\*.





#### 2017

### Finance Cost

Raising funds, while reducing financing costs. Significant improvement in credit rating recognised and rewarded by investors.



⇒

# Supporting customers



#### Motherson is trusted by OEMs globally.













## Toyota



Regional **Contribution Award** 

ST TAN A MALEONAR

(HEO PPM

n out a sed you in a bin care in In a bin bu

Zero Defect Supplies

Antipratio



**Best Project** 

Performance



Silver award

**ZERO PPM** Award





Certificate for Delivery

#### **Renault Nissan**



**Overall Best** QCDM Performance Awards



 $\rightarrow$ 



 $\rightarrow$ 



## the world's acmired brands

**Audi** 

Toyota

Daimler

**BMW** 

Nissan

Suzuki

**Bombardier** 

Volkswagen



### Rankings.

| TP CONTRACT                                                                 | A100                                                                                  | toronte -                                        | THE QUEL | THE ADDRESS OF THE AD | Percetti<br>Molto<br>attacto<br>Jana | Parcent<br>Energies<br>Johns |        | THE OF THE OF | man                                                                                                                                                                                                                                                                                 | 19