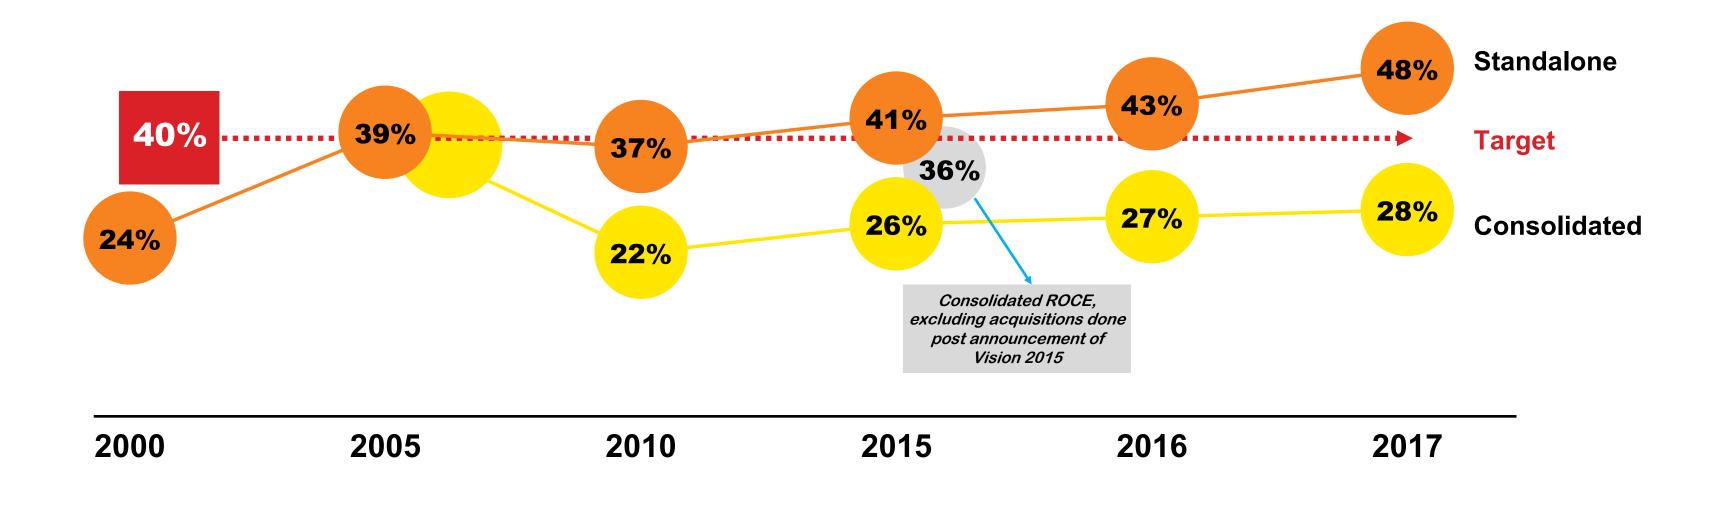

### **5 Year targets & our** achievements.

| Target<br>(as set in 2000)                 | Achievement<br>(2005)                               | Target<br>(as set in 2005)                                                         | Achievement<br>(2010)                                  | Target<br>(as set in 2010)                                                               | Achievement<br>(2015)                                                                                                                       |  |
|--------------------------------------------|-----------------------------------------------------|------------------------------------------------------------------------------------|--------------------------------------------------------|------------------------------------------------------------------------------------------|---------------------------------------------------------------------------------------------------------------------------------------------|--|
| To cross Rs. 1000 Crore                    | Achieved                                            | Make MSSL a Billion Dollar                                                         | Achieved                                               | Make MSSL a 5 Billion Dollar<br>Company                                                  | Achieved<br>USD 5.5 Bn                                                                                                                      |  |
| (Consolidated) by the year 2005            | Rs. 1029 Crores*<br>*taking full turnover of<br>JVs | Company<br>60% of our consolidated turnover<br>should cater to the requirements of | USD 1.5 Bn<br>Sales from<br>customers outside          | 70% of our consolidated<br>turnover should cater to the<br>requirements of our customers | Sales from customers outside India is 85%                                                                                                   |  |
| Achieve 30% of sales from global customers | Sales from<br>customers outside<br>India was 29%    | our customers outside India<br>Contribution from any individual                    | India was 70%<br>Single largest                        | outside India<br>Global Presence in 26-27<br>countries                                   | Presence in 25 countries                                                                                                                    |  |
| Not to have dependence of over             | Largest customer contributed 27% of                 | customer in our turnover shall not<br>be more than 20% of the total<br>turnover    | customer<br>contributed 15% of<br>the total turnover   |                                                                                          | 26%*<br>(on consolidated basis)<br>36%<br>(Excluding Acquisitions done post<br>announcement of Vision 2015)<br>41%<br>(on standalone basis) |  |
| 25% on any one source<br>Attaining         | the total turnover<br>ROCE of 39%                   | Strive to maintain business<br>ROCE of 40%                                         | ROCE of 37%<br>(standalone basis)                      | Achieve ROCE of 40%                                                                      |                                                                                                                                             |  |
| Return on Capital Employed of 40%          | (on both<br>Consolidated &<br>Standalone Basis)     | Shift our stated dividend policy of                                                | ROCE of 22%<br>(consolidated basis)<br>Dividend Payout |                                                                                          |                                                                                                                                             |  |
| Dividend Payout Ratio 40%                  | Dividend Payout<br>Ratio was 43% for                | 40% payout of the company's profits to 40% payout of the                           | Ratio<br>44% (Standalone)                              |                                                                                          |                                                                                                                                             |  |
|                                            | 2004-05                                             | consolidated Profits                                                               | 32% (Consolidated)                                     | Dividend Payout Ratio of 40% of our consolidated net profit                              | Dividend Payout Ratio<br>37% (on consolidated bas<br>62% (on standalone basis                                                               |  |

**Consistent Growth with Focus on Target ROCE of 40%** 

## 40% ROCE (consolidated).