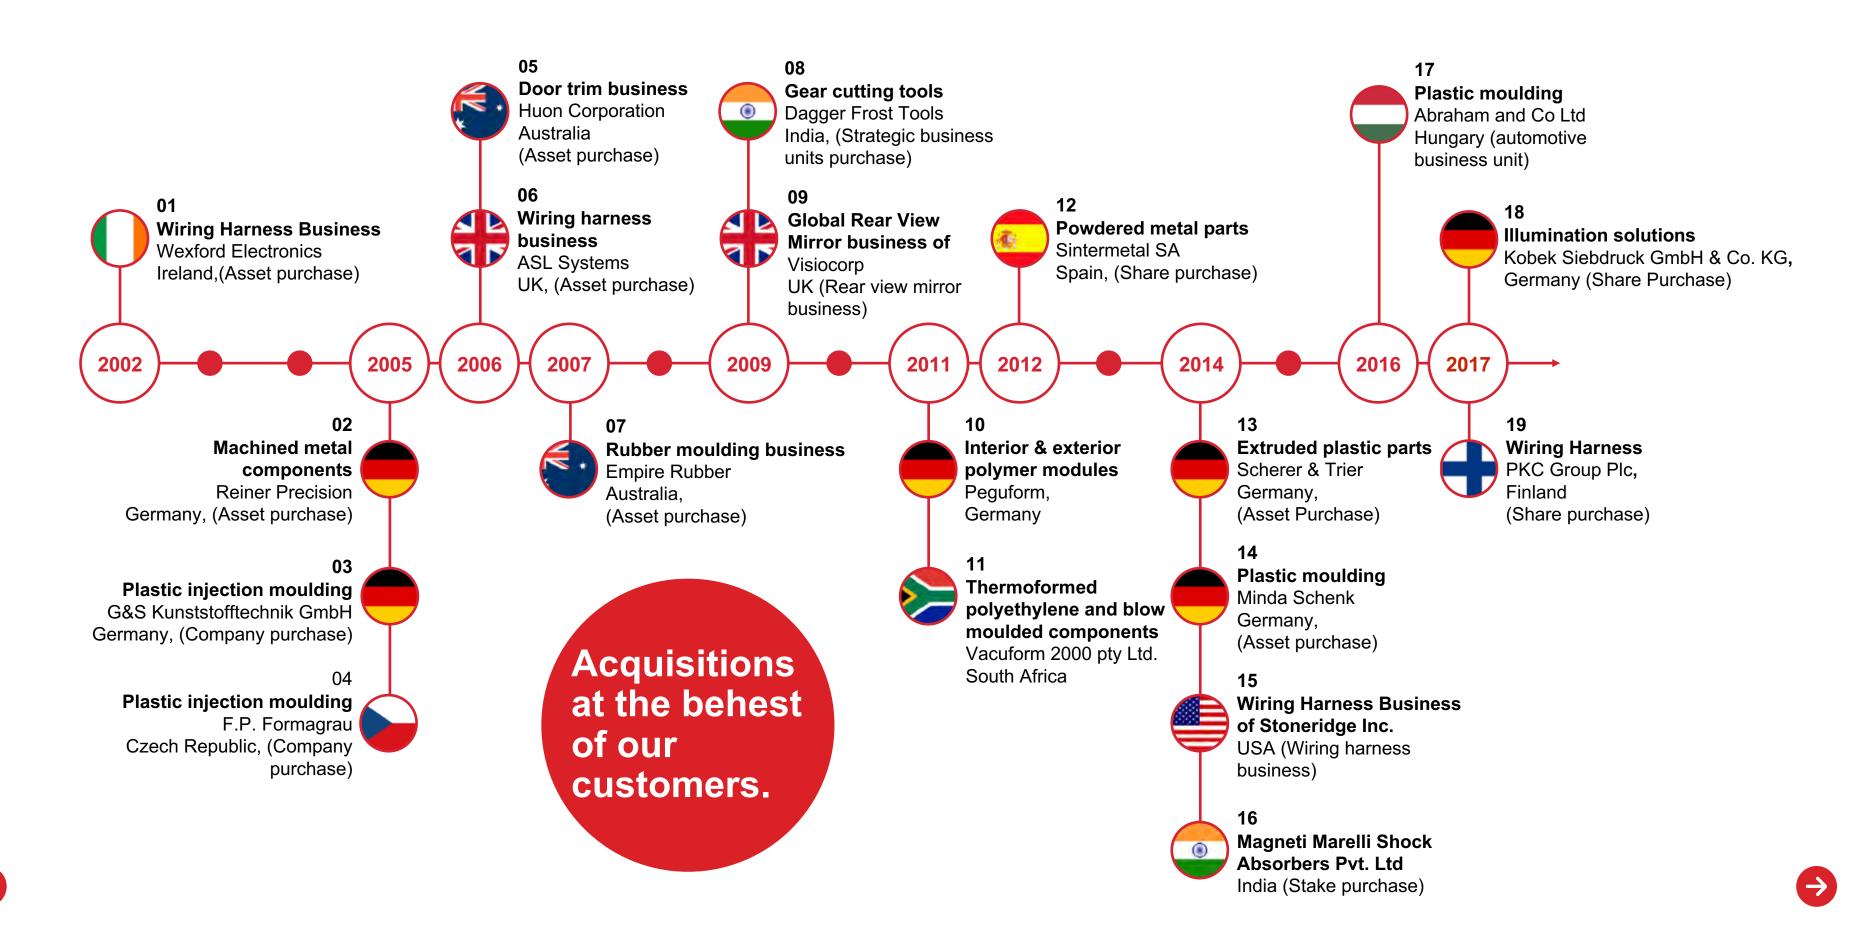

### Acquisitions.

The group has integrated 19 acquisitions since 2002, creating synergies while leaving companies to manage themselves as autonomously as possible.