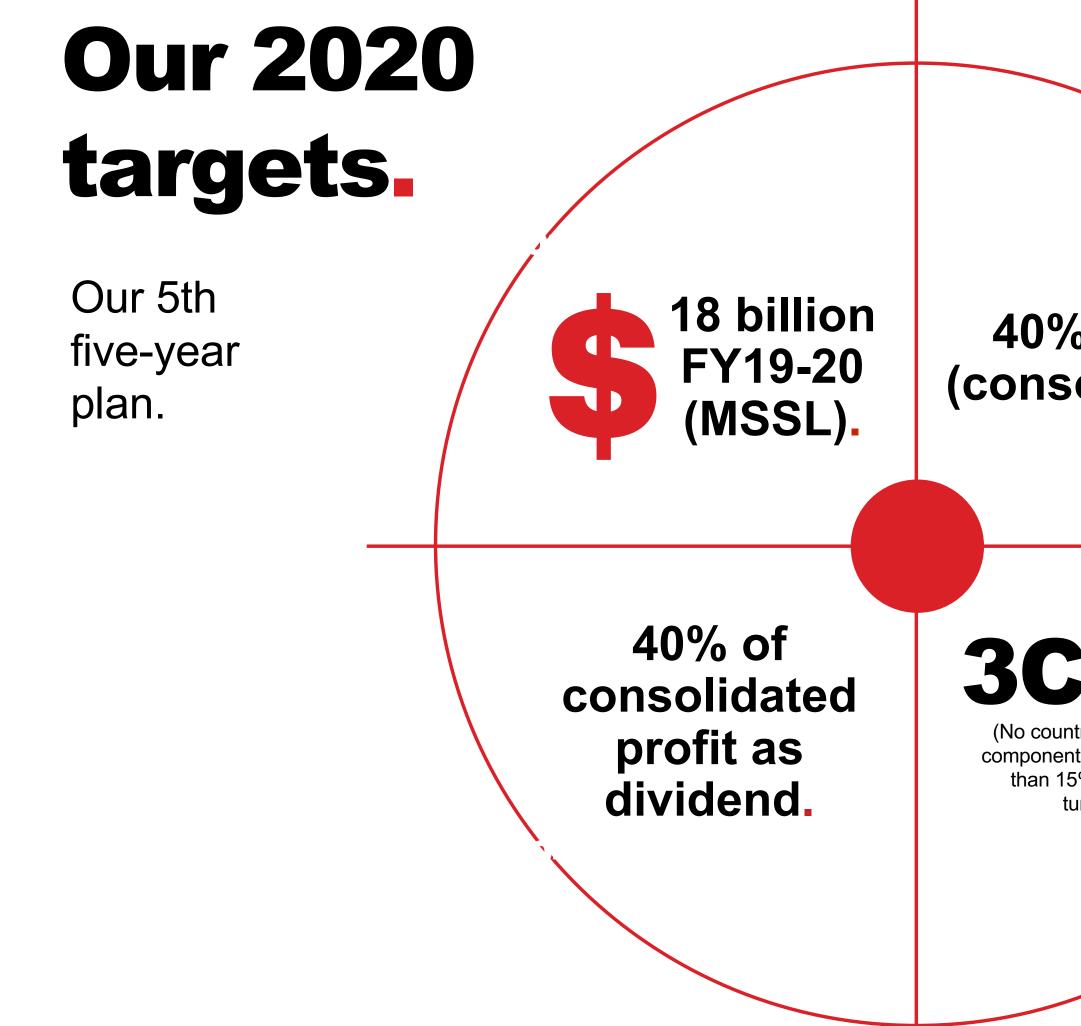

## **5 Year Plans**

Since 1999-2000 we started to print our targets for the next 5 year plans in our Annual Report.

Today, Motherson only gives a 5-year guidance with a focus on long term growth

### **5 Year targets & our** achievements.

| Target<br>(as set in 2000)                 | Achievement<br>(2005)                               | Target<br>(as set in 2005)                                                         | Achievement<br>(2010)                                  | Target<br>(as set in 2010)                                                               | Achievement<br>(2015)                                                                                                                       |  |
|--------------------------------------------|-----------------------------------------------------|------------------------------------------------------------------------------------|--------------------------------------------------------|------------------------------------------------------------------------------------------|---------------------------------------------------------------------------------------------------------------------------------------------|--|
| To cross Rs. 1000 Crore                    | Achieved                                            | Make MSSL a Billion Dollar                                                         | Achieved                                               | Make MSSL a 5 Billion Dollar<br>Company                                                  | Achieved<br>USD 5.5 Bn                                                                                                                      |  |
| (Consolidated) by the year 2005            | Rs. 1029 Crores*<br>*taking full turnover of<br>JVs | Company<br>60% of our consolidated turnover<br>should cater to the requirements of | USD 1.5 Bn<br>Sales from<br>customers outside          | 70% of our consolidated<br>turnover should cater to the<br>requirements of our customers | Sales from customers outside India is 85%                                                                                                   |  |
| Achieve 30% of sales from global customers | Sales from<br>customers outside<br>India was 29%    | our customers outside India<br>Contribution from any individual                    | India was 70%<br>Single largest                        | outside India<br>Global Presence in 26-27<br>countries                                   | Presence in 25 countries                                                                                                                    |  |
| Not to have dependence of over             | Largest customer contributed 27% of                 | customer in our turnover shall not<br>be more than 20% of the total<br>turnover    | customer<br>contributed 15% of<br>the total turnover   |                                                                                          | 26%*<br>(on consolidated basis)<br>36%<br>(Excluding Acquisitions done post<br>announcement of Vision 2015)<br>41%<br>(on standalone basis) |  |
| 25% on any one source<br>Attaining         | the total turnover<br>ROCE of 39%                   | Strive to maintain business<br>ROCE of 40%                                         | ROCE of 37%<br>(standalone basis)                      | Achieve ROCE of 40%                                                                      |                                                                                                                                             |  |
| Return on Capital Employed of 40%          | (on both<br>Consolidated &<br>Standalone Basis)     | Shift our stated dividend policy of                                                | ROCE of 22%<br>(consolidated basis)<br>Dividend Payout |                                                                                          |                                                                                                                                             |  |
| Dividend Payout Ratio 40%                  | Dividend Payout<br>Ratio was 43% for                | 40% payout of the company's profits to 40% payout of the                           | Ratio<br>44% (Standalone)                              |                                                                                          |                                                                                                                                             |  |
|                                            | 2004-05                                             | consolidated Profits                                                               | 32% (Consolidated)                                     | Dividend Payout Ratio of 40% of our consolidated net profit                              | Dividend Payout Ratio<br>37% (on consolidated bas<br>62% (on standalone basis                                                               |  |

**Consistent Growth with Focus on Target ROCE of 40%** 

## 40% ROCE (consolidated).

#### **3CX15**

(No country, customer or component should be more than 15% of our total turnover)

 $\rightarrow$ 