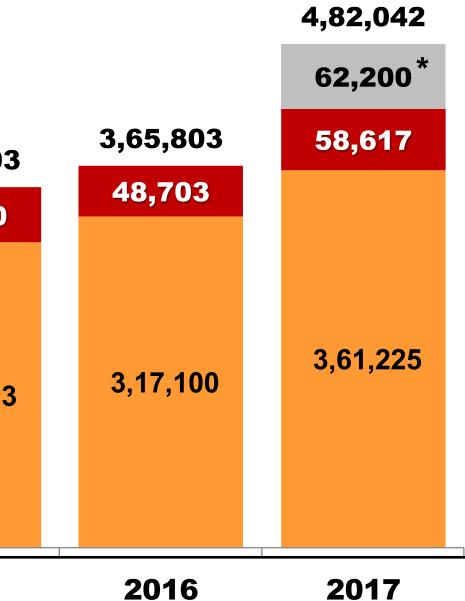

#### **Delivering growth while** statying disciplined.

 MSSL consolidated revenues (Rs. in millions)

| 1993             | 2000              | 2005                  | 2010                    | 2015     |
|------------------|-------------------|-----------------------|-------------------------|----------|
| 193              | <b>1,528</b><br>2 | <b>7,306</b><br>2,984 | <b>20,431</b><br>46,591 |          |
| 193              | 1,530             | 10,290                | 67,022                  | 2,92,313 |
| Total            |                   |                       |                         | 52,590   |
| Outside I        | ndia              |                       |                         |          |
| <b>Within In</b> |                   |                       |                         | 3,44,903 |

\* Revenues of PKC group (acquired at the end of March 2017) of Euro 845.67 million for 2016 on performa