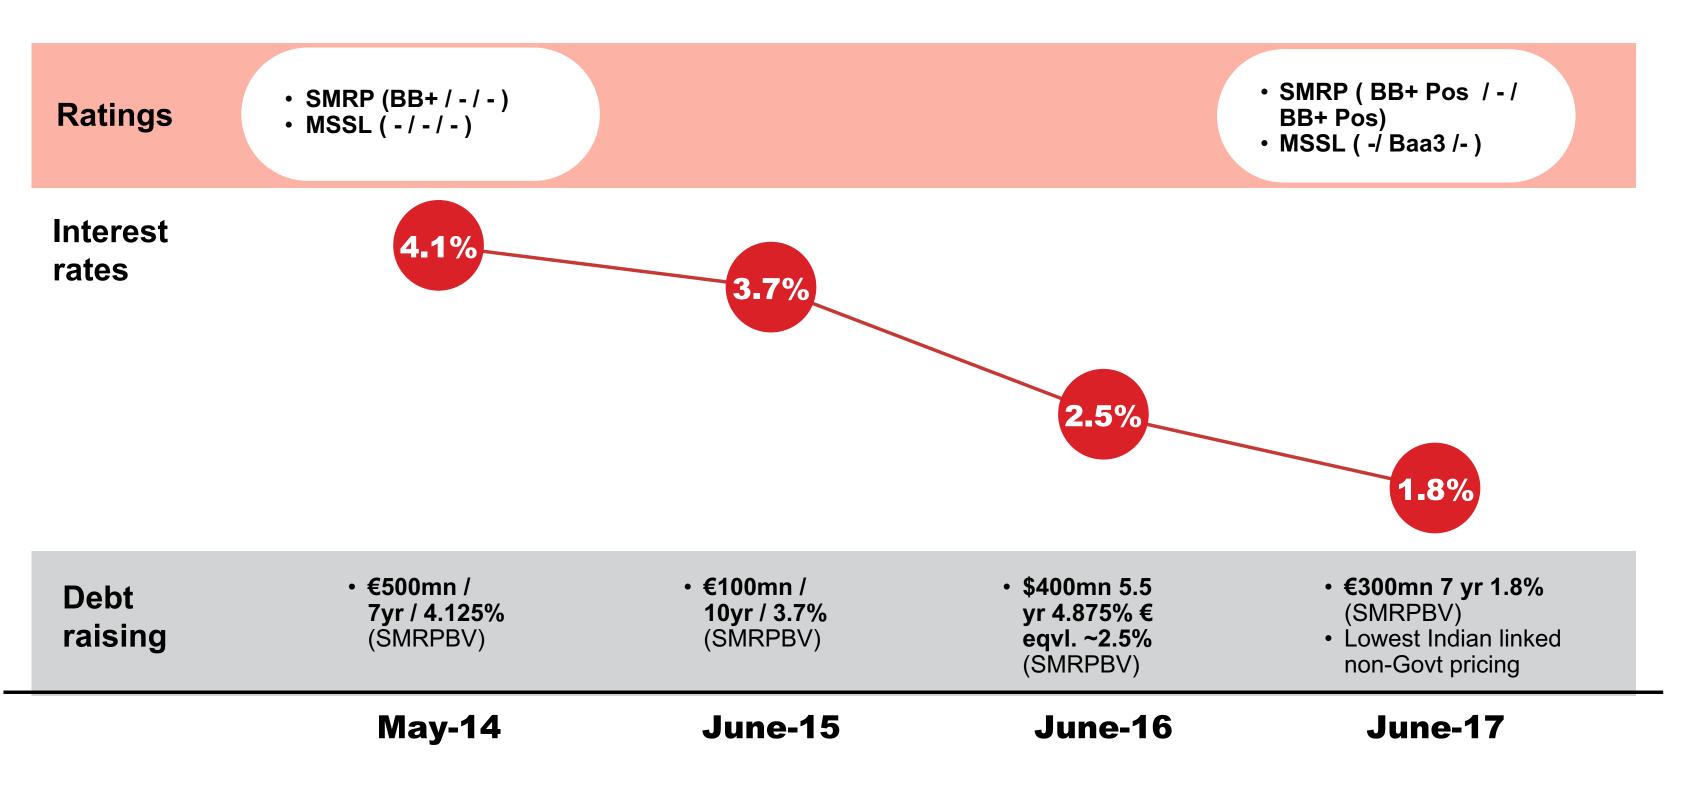

### Finance Cost

Raising funds, while reducing financing costs. Significant improvement in credit rating recognised and rewarded by investors.

⇒