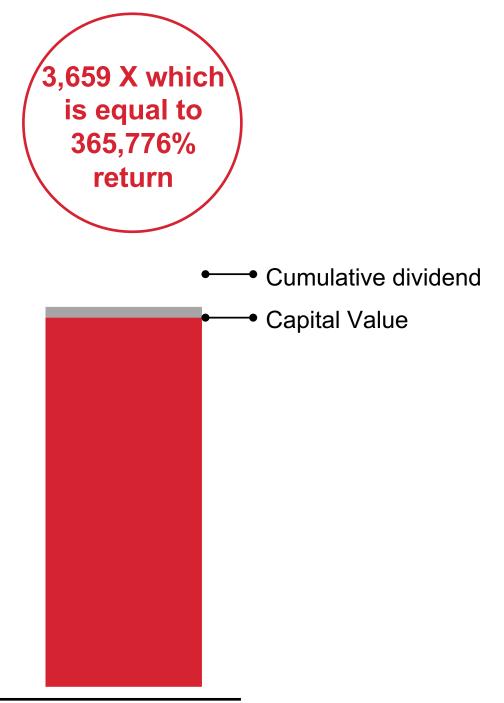

## Returns to shareholders.

 INR 2,500 invested in the MSSL IPO is worth INR 9,146,891 (including cumulative dividend)\*.