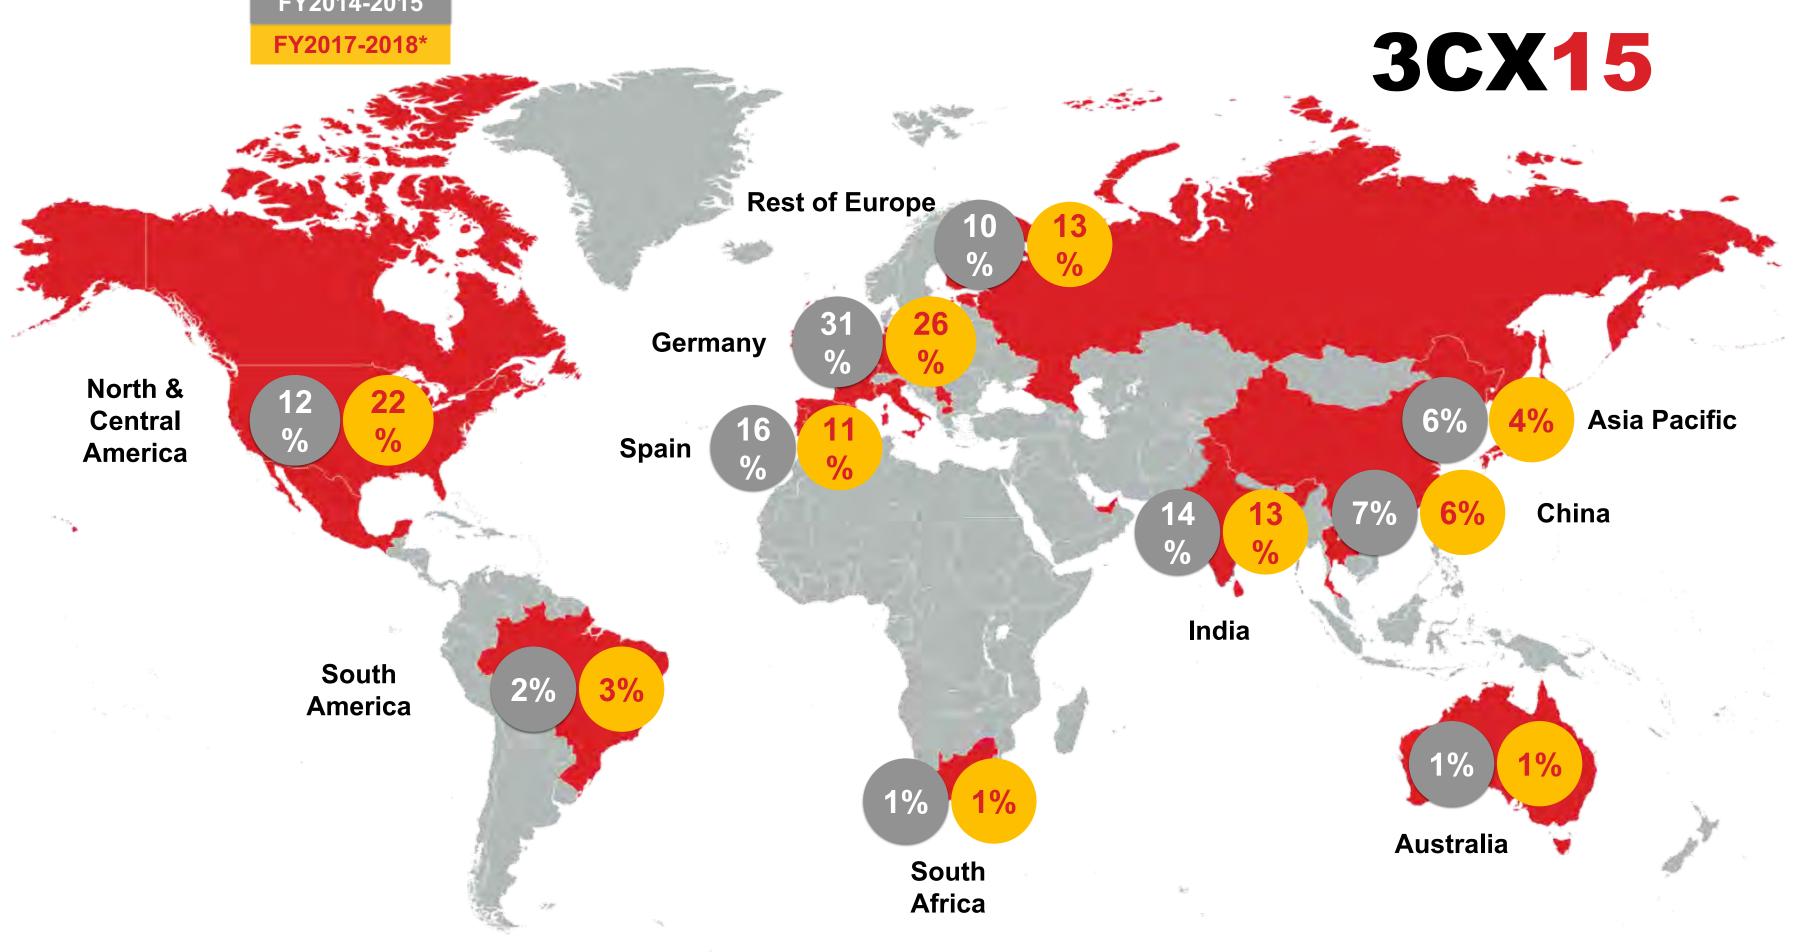

#### **3CX15**

(No country, customer or component should be more than 15% of our total turnover)

 $\rightarrow$ 

#### **Region-wise breakup**

20