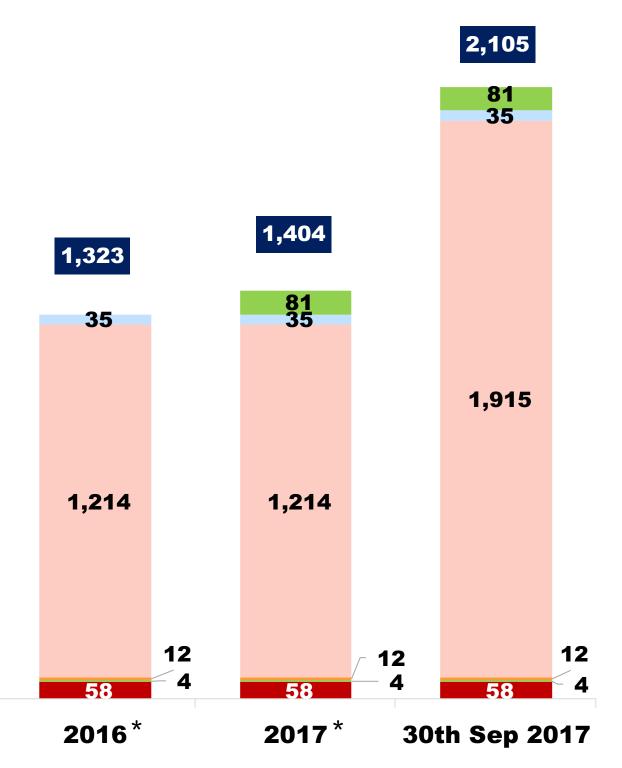

#### **Delivering growth while** statying disciplined.

 MSSL consolidated revenues (Rs. in millions)

| 1993             | 2000              | 2005                  | 2010                    | 2015     |
|------------------|-------------------|-----------------------|-------------------------|----------|
| 193              | <b>1,528</b><br>2 | <b>7,306</b><br>2,984 | <b>20,431</b><br>46,591 |          |
| 193              | 1,530             | 10,290                | 67,022                  | 2,92,313 |
| Total            |                   |                       |                         | 52,590   |
| Outside I        | ndia              |                       |                         |          |
| <b>Within In</b> |                   |                       |                         | 3,44,903 |

\* Revenues of PKC group (acquired at the end of March 2017) of Euro 845.67 million for 2016 on performa