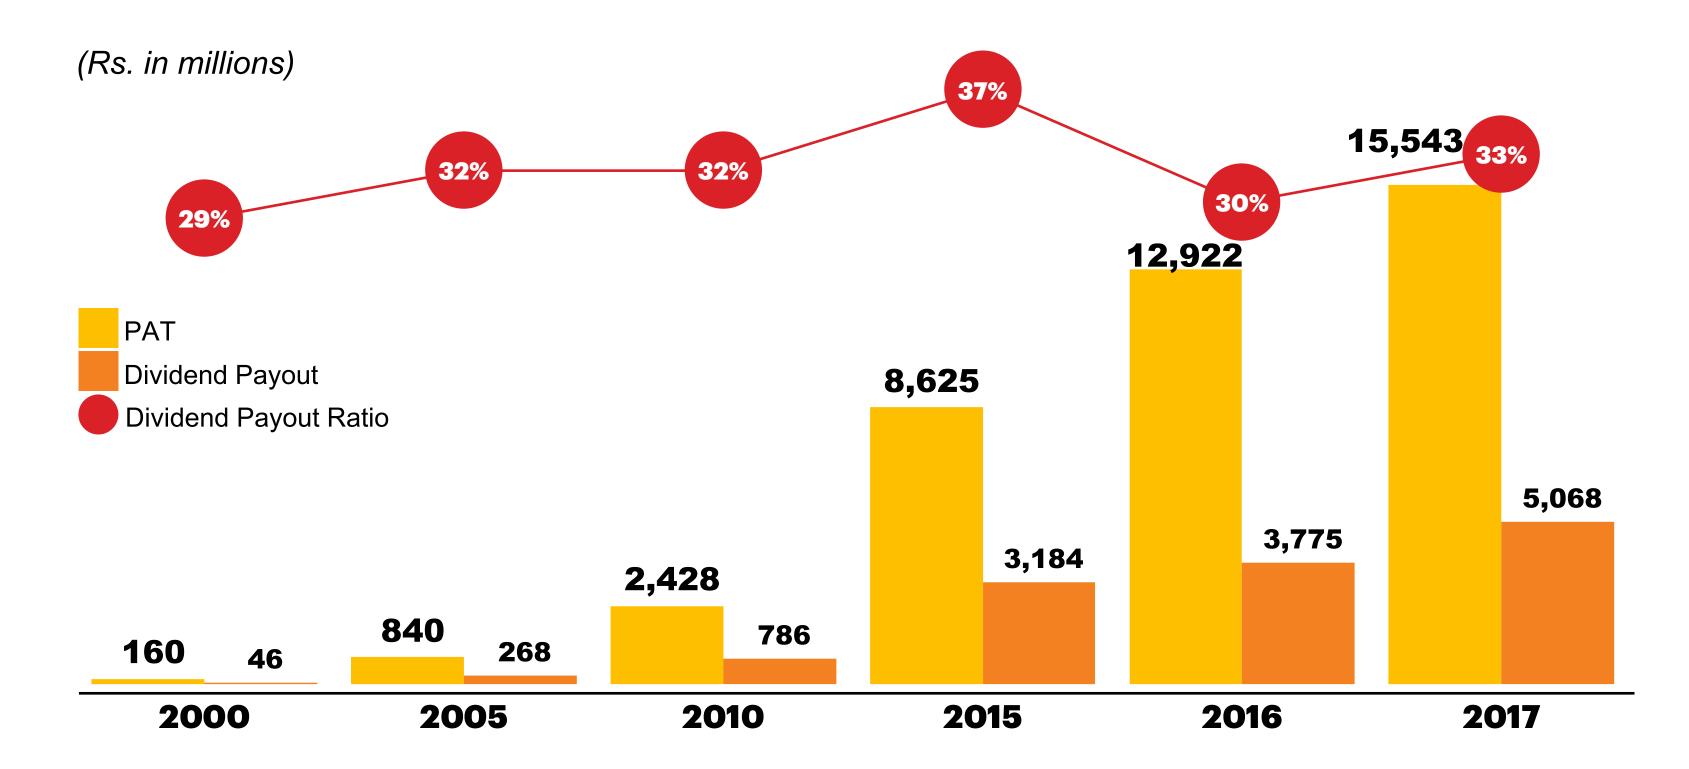

</b><br>2 | <b>7,306</b><br>2,984 | <b>20,431</b><br>46,591 |          |
| 193              | 1,530             | 10,290                | 67,022                  | 2,92,313 |
| Total            |                   |                       |                         | 52,590   |
| Outside I        | ndia              |                       |                         |          |
| <b>Within In</b> |                   |                       |                         | 3,44,903 |

\* Revenues of PKC group (acquired at the end of March 2017) of Euro 845.67 million for 2016 on performa



### Acquisitions.

The group has integrated 19 acquisitions since 2002, creating synergies while leaving companies to manage themselves as autonomously as possible.



#### 40% Payout : Stated Dividend Policy





### **Current share capital**

(Rs. in millions)

#### Total

- **QIP & Preferential Share Allotment**
- FCCB
- Bonus Issue
- Right Issue
- SMIIEL Merger
- Original IPO

#### **Dilution**





### **03 Our "not so secret"** recipe.





4 Asked to do more

> 5 Increase content, value per car

#### Strengthening customer trust via QCDDMSES performance.

**1. Quality** Seamlessly fit global quality standards of the customer.

#### 8. Sustainability

Be committed to longterm greatness rather than transactional relationships.

#### **7. Environment**

Meet the highest environmental standards.

**6. Safety** Work to the highest standards of safety. **5. Management** Lead the organisation with the highest governance standards.

#### **2. Cost** Work at leading cost levels.

#### **3.** Desig