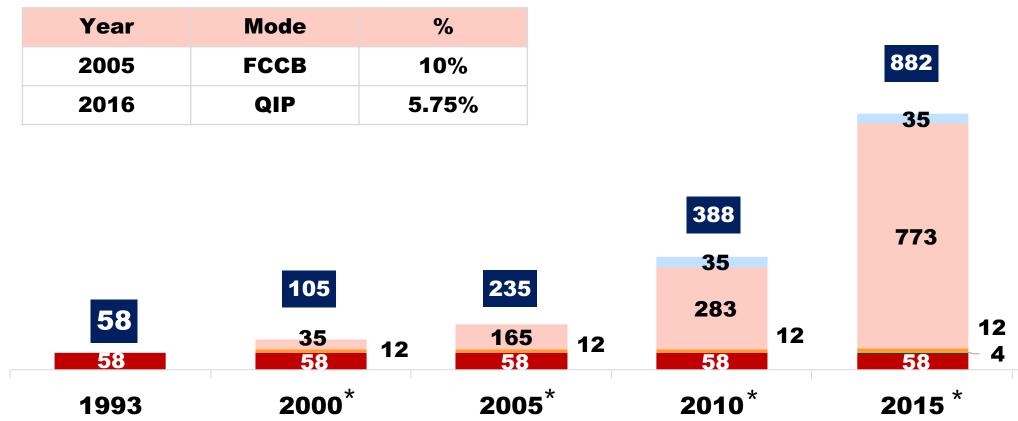

#### **Delivering growth while** statying disciplined.

 MSSL consolidated revenues (Rs. in millions)

| 1993             | 2000              | 2005                  | 2010                    | 2015     |
|------------------|-------------------|-----------------------|-------------------------|----------|
| 193              | <b>1,528</b><br>2 | <b>7,306</b><br>2,984 | <b>20,431</b><br>46,591 |          |
| 193              | 1,530             | 10,290                | 67,022                  | 2,92,313 |
| Total            |                   |                       |                         | 52,590   |
| Outside I        | ndia              |                       |                         |          |
| <b>Within In</b> |                   |                       |                         | 3,44,903 |

\* Revenues of PKC group (acquired at the end of March 2017) of Euro 845.67 million for 2016 on performa