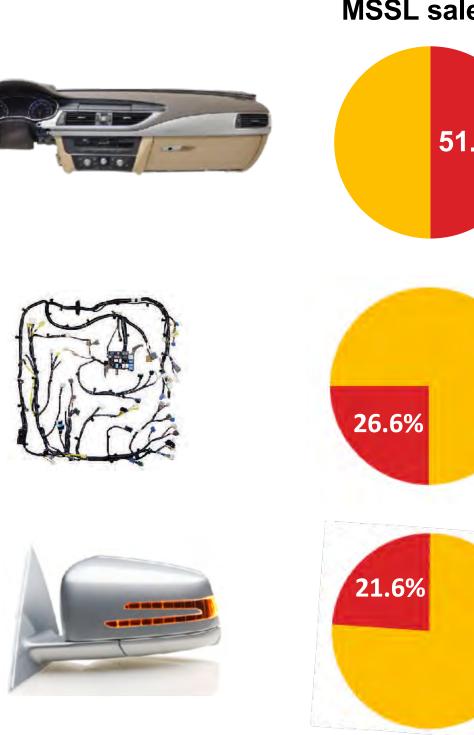

### **MSSL's core business units**

• One of the largest manufacturer of IP modules, door trims and bumpers for passenger cars in Europe & India

• One of the largest manufacturers of wiring harnesses for passenger cars in India and for commercial vehicles globally

• One of the largest manufacturer of rear-view mirrors globally,

**01** Modules, bumpers, door trims and plastic parts

02 Wiring harnesses

03 Rear view mirrors

% of MSSL sales\*.