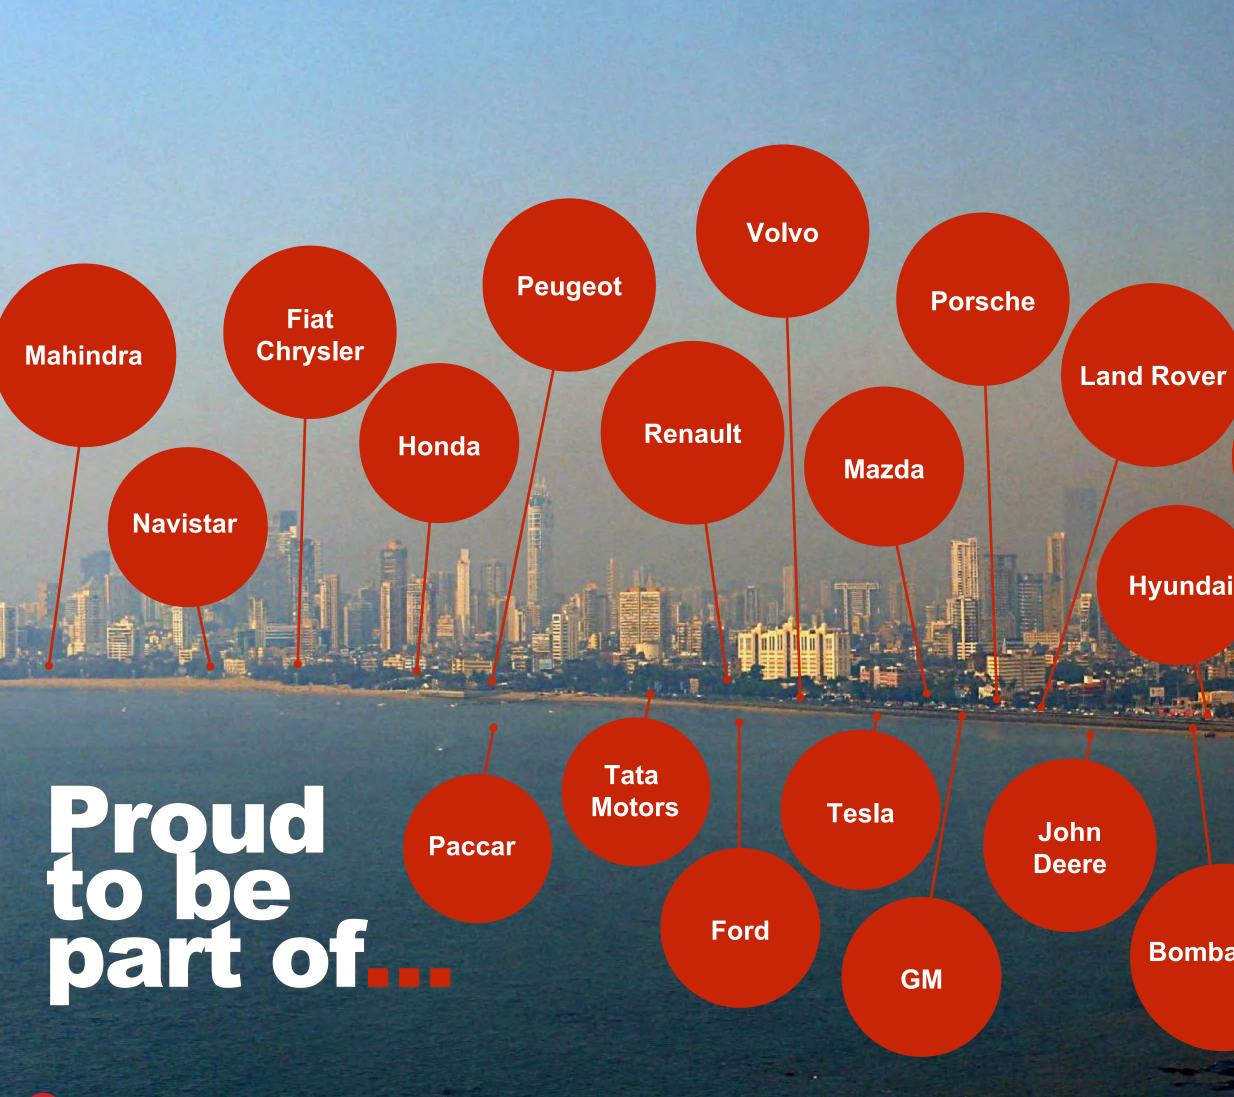

## the world's acmired brands

**Audi** 

Toyota

Daimler

**BMW** 

Nissan

Suzuki

**Bombardier** 

Volkswagen