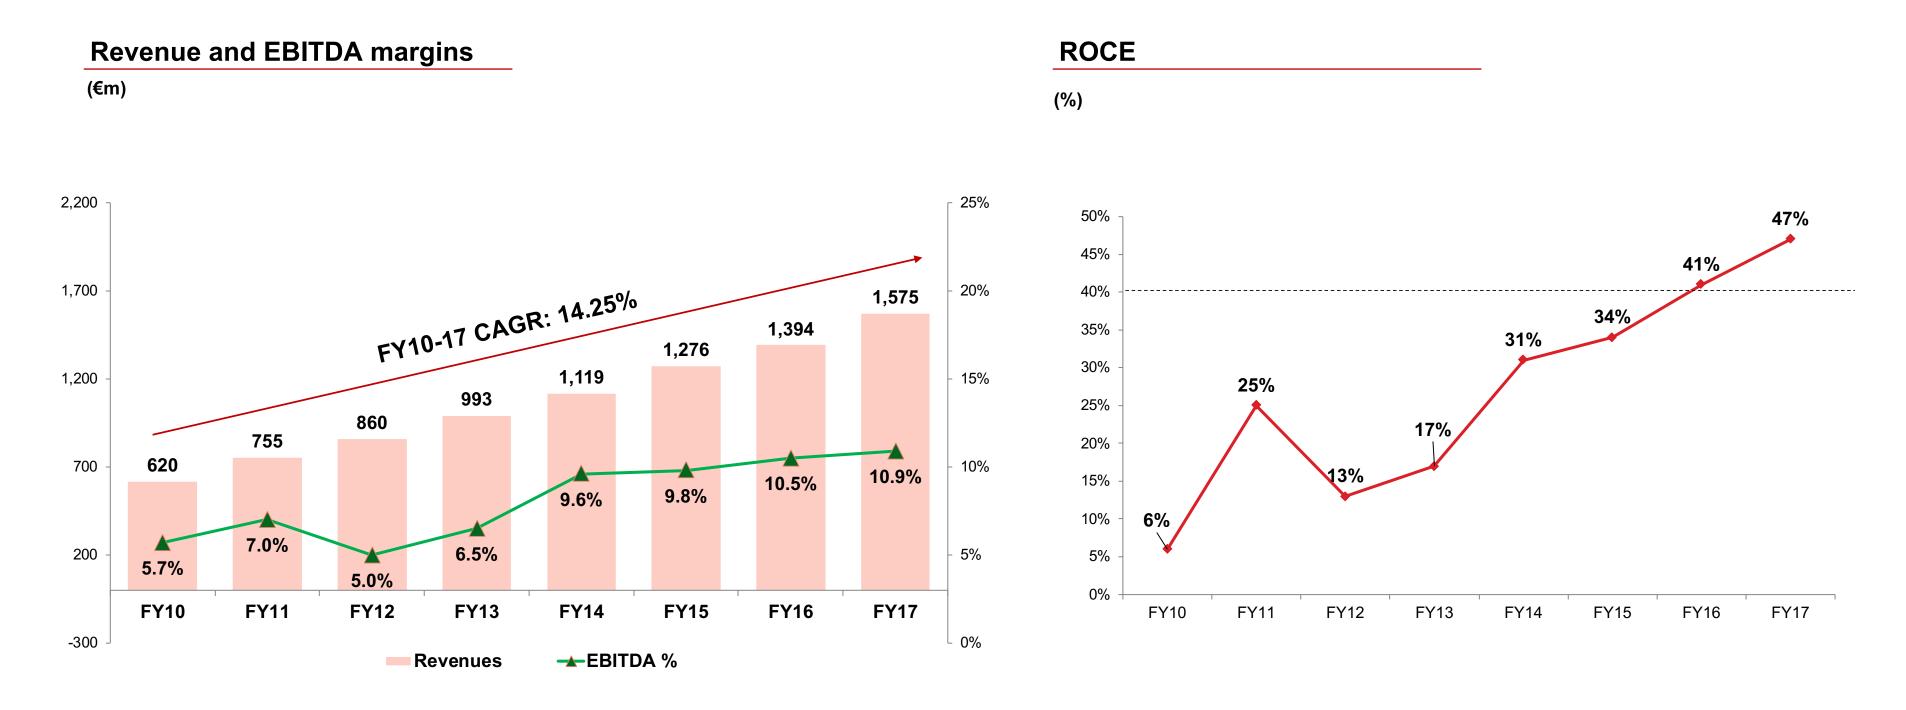

## A strong focus on ROCE

- Return on Average Capital Employed (ROACE) for MSSL in our 5-year plans.
- All time high ROCE for Standalone at 48%

 $\rightarrow$ 

## Stable and improving operating margins and ROCE - Case Study (SMR).

Þ