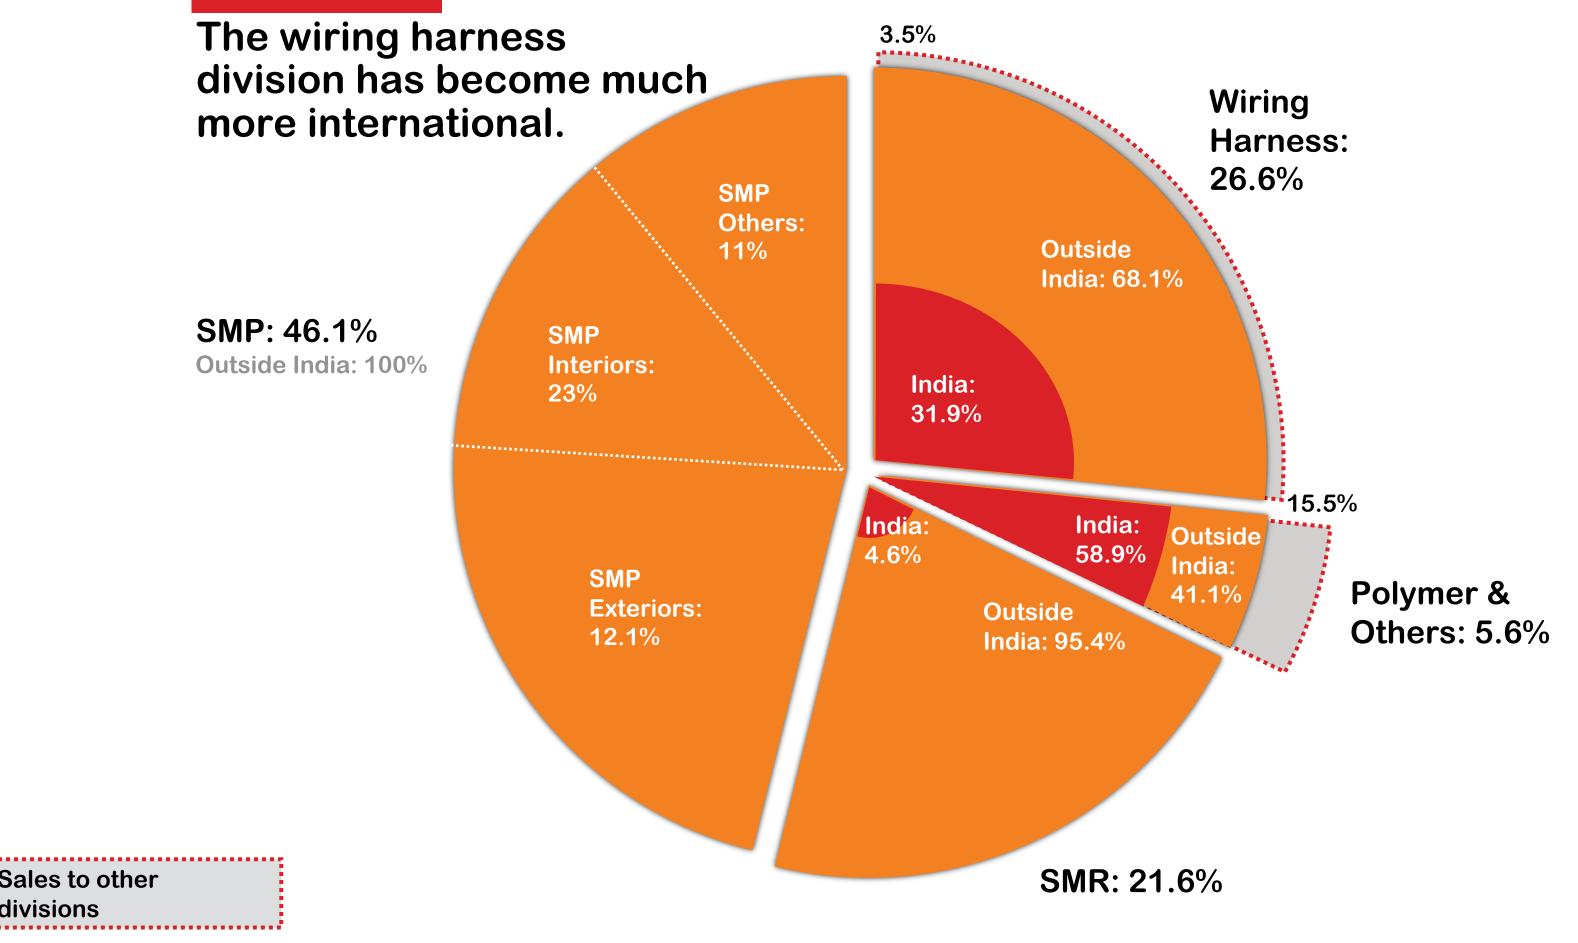

#### **02** Business-wise revenue breakup.

#### **FY 2017-18\***

Sales to other divisions

\*Extrapolated to FY 2017-18