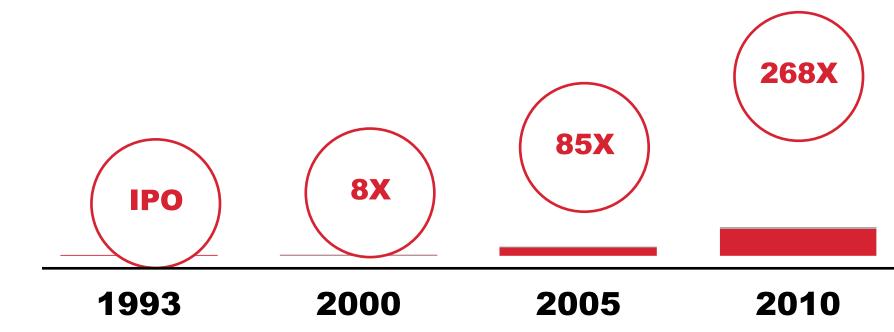

#### **Delivering growth while** statying disciplined.

 MSSL consolidated revenues (Rs. in millions)

| 1993             | 2000              | 2005                  | 2010                    | 2015     |
|------------------|-------------------|-----------------------|-------------------------|----------|
| 193              | <b>1,528</b><br>2 | <b>7,306</b><br>2,984 | <b>20,431</b><br>46,591 |          |
| 193              | 1,530             | 10,290                | 67,022                  | 2,92,313 |
| Total            |                   |                       |                         | 52,590   |
| Outside I        | ndia              |                       |                         |          |
| <b>Within In</b> |                   |                       |                         | 3,44,903 |