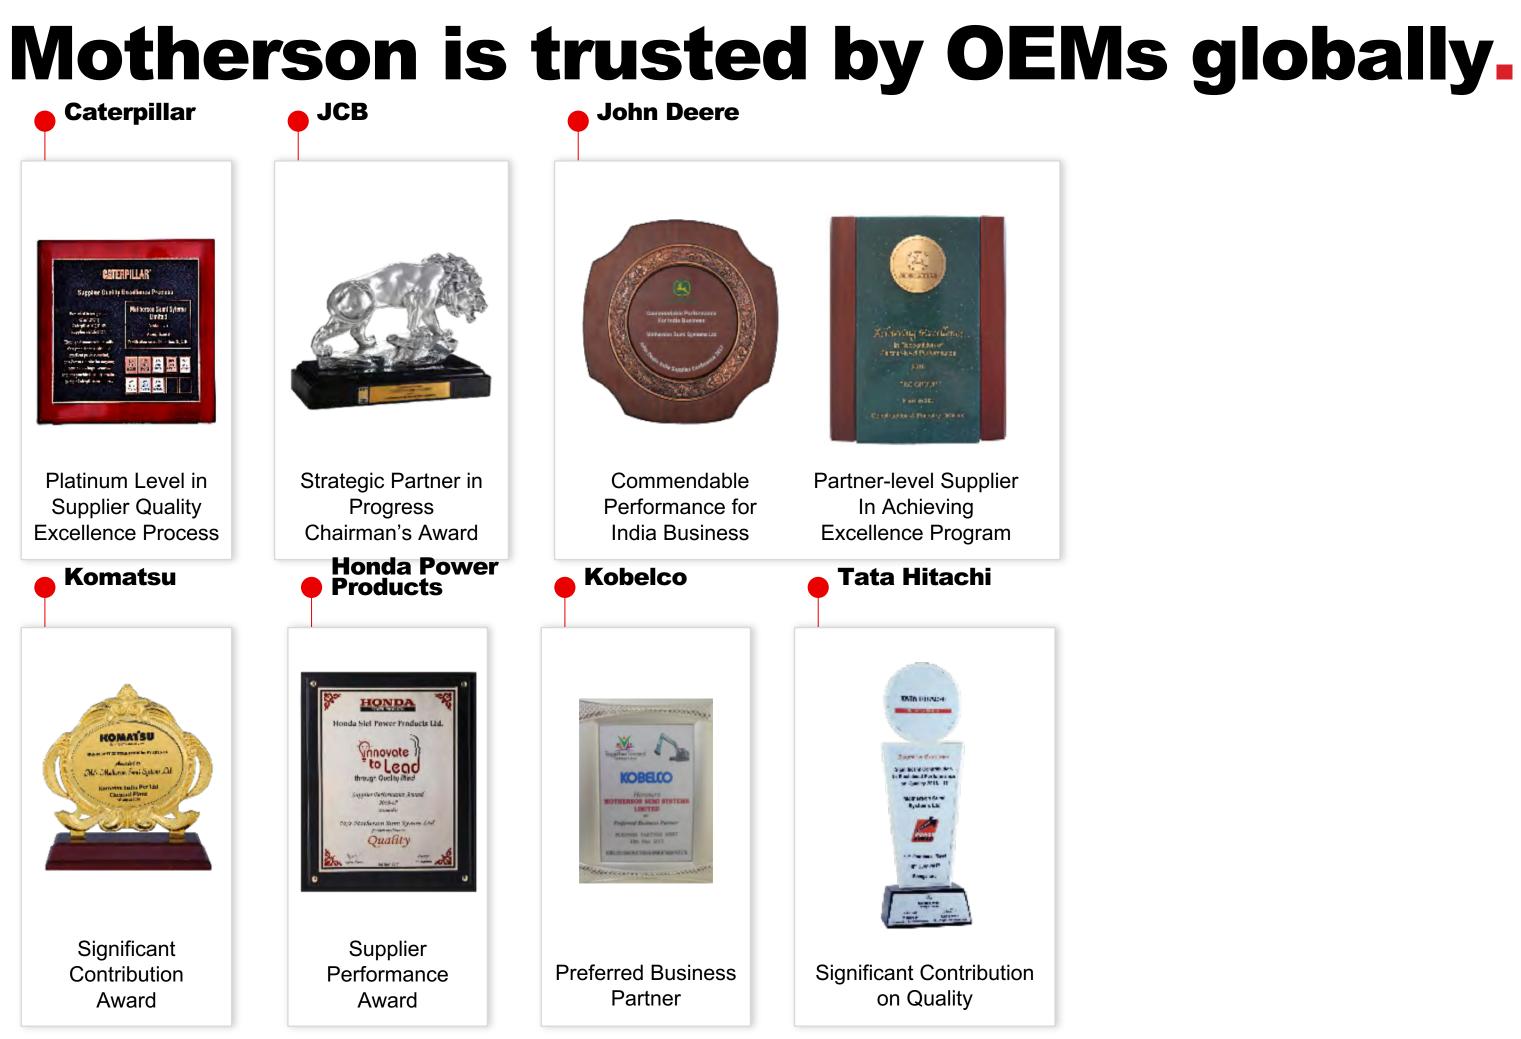

improving operating margins and ROCE - Case Study (SMR).



Þ

## 04 Implications.

## Returns to shareholders.

 INR 2,500 invested in the MSSL IPO is worth INR 9,146,891 (including cumulative dividend)\*.





#### 2017

### Finance Cost

Raising funds, while reducing financing costs. Significant improvement in credit rating recognised and rewarded by investors.



⇒

# Supporting customers



#### Motherson is trusted by OEMs globally.













## Toyota



Regional **Contribution Award** 

ST TAN A MALEONAR

(HEO PPM

n out a sed you in a bin care in In a bin bu

Zero Defect Supplies

Antipratio



**Best Project** 

Performance



Silver award

**ZERO PPM** Award





Certificate for Delivery

#### **Renault Nissan**



**Overall Best** QCDM Performance Awards



 $\rightarrow$ 



 $\rightarrow$ 



## the world's acmired brands

**Audi** 

Toyota

Daimler

**BMW** 

Nissan

Suzuki

**Bombardier** 

Volkswagen



### Rankings.

| TP CONTRACT                                                                 | A100                                                                                  | toronte -                                        | THE QUEL | THE ADDRESS OF THE AD | Percetti<br>Molto<br>attacto<br>Jana | Parcent<br>Energies<br>Johns |        | THE OF THE OF | man                                                                                                                                                                                                                                                                                 | 1911 |
|-------------