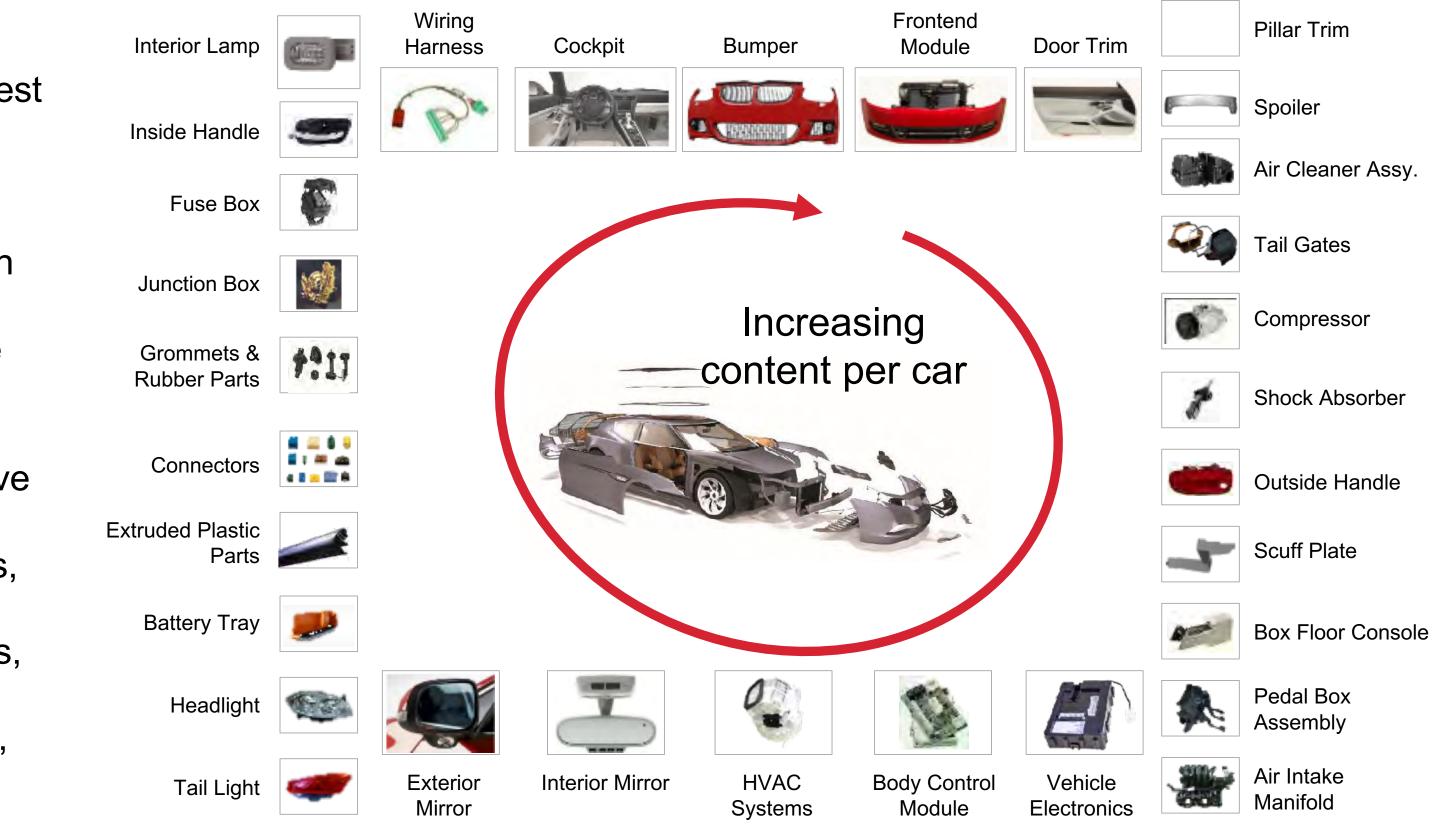

### **MSSL's core business units**

• One of the largest manufacturer of IP modules, door trims and bumpers for passenger cars in Europe & India

• One of the largest manufacturers of wiring harnesses for passenger cars in India and for commercial vehicles globally

• One of the largest manufacturer of rear-view mirrors globally,

**01** Modules, bumpers, door trims and plastic parts

02 Wiring harnesses

03 Rear view mirrors

% of MSSL sales\*.

## Increasing content per car : a "not yet" company.

Focus on giving the best suited solutions to customers. with an open mind. In the process, we increase content per vehicle, serve more geographies, get new technologies, make new acquisitions, etc.