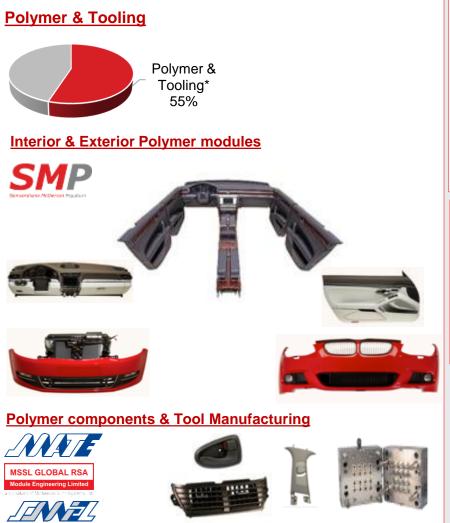

#### **03** Polymer processing

- One of the largest moulded parts, assemblies and modules suppliers to the European automotive industry through Samvardhana Motherson Peguform (SMP), acquired in November 2011, and to the Indian automotive industry through polymer division Motherson Automotive Technologies and Engineering (MATE)
- Over 55 manufacturing facilities across the globe
- Over 1,500 machines of injection, gas, compression and blow moulding
- Injection moulding machines from 5 tons 4000 tons (hydraulic / electric)
- Complete in-house post processing facilities, including paint shop
- Robotic trimming / welding (heat stake/ ultrasonic/ vibration) operations
- LPI injection moulding

## **03** Polymer division global locations