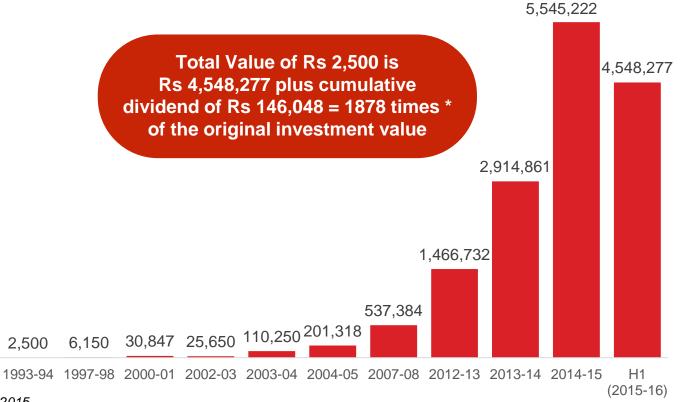

#### MSSL returns to shareholders

Returns to shareholders through consistent value creation

<sup>\*</sup> At closing rate of 6th November 2015

2,500

Investment value in Rupees