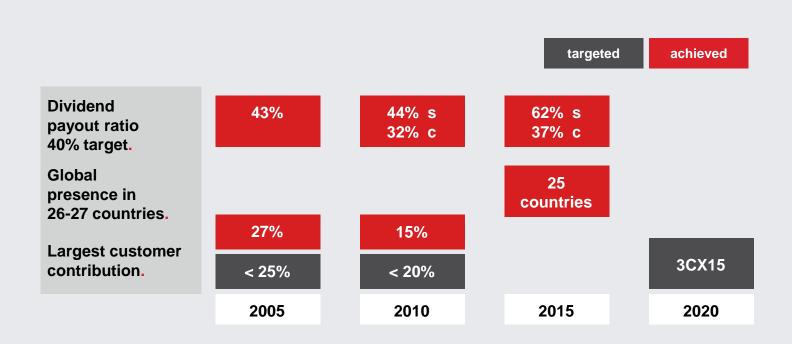

#### **Customer-wise sales\***

## 3CX15

Working on a policy to balance and grow the business in such a way that no

- Single customer
- Single country
- Single component should constitute more than 15% of the turnover

<sup>\*</sup> For FY 2014-15

#### Other 5-year targets

S: Standalone, C: Consolidated

#### Vision 2020

#### Our 5th five-year plan

3CX15

40% ROCE (consolidated).

04

02

40% of consol. profit as dividend.

03