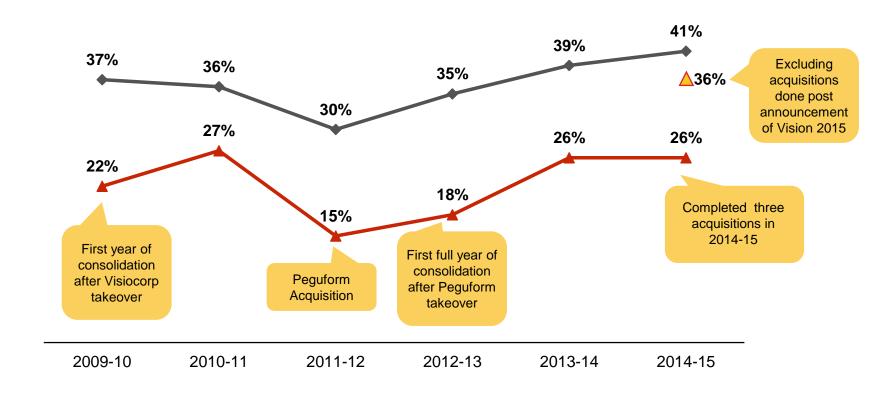

## Return of Average Capital Employed (ROACE)

**→** Standalone ROACE

**→** Consolidated ROACE