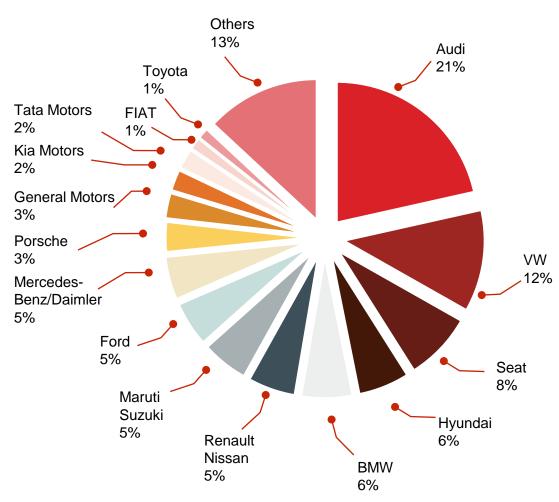

#### **Customer-wise sales\***

## 3CX15

Working on a policy to balance and grow the business in such a way that no

- Single customer
- Single country
- Single component should constitute more than 15% of the turnover

<sup>\*</sup> For FY 2014-15