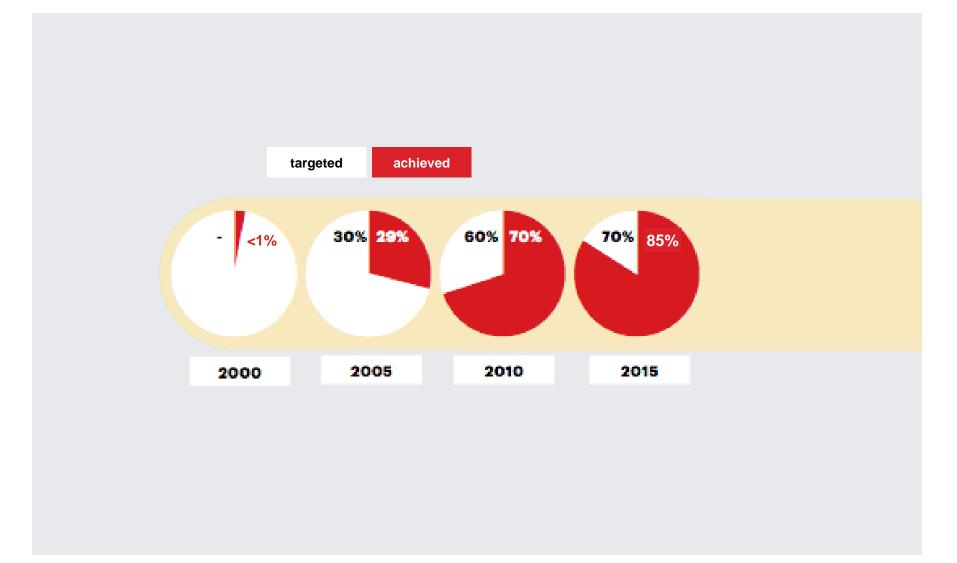

## 5 year plans - Return on Capital Employed (ROCE)

#### Other 5-year targets

S: Standalone, C: Consolidated

#### Vision 2020

#### Our 5th five-year plan

3CX15

40% ROCE (consolidated).

04

02

40% of consol. profit as dividend.

03