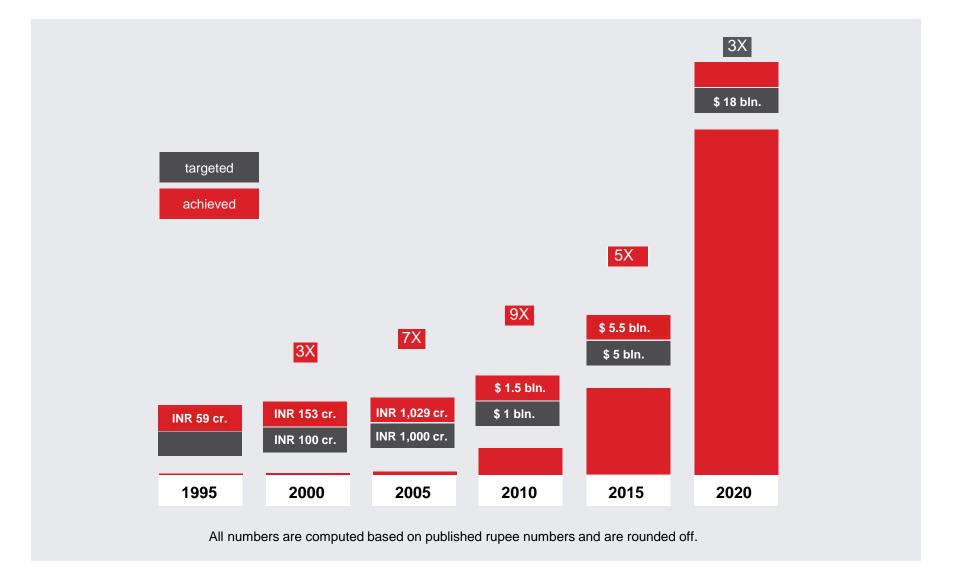

## 5 year plans - consolidated net sales

## 5 year plans - Sales from outside India

Investor Presentation November 2015