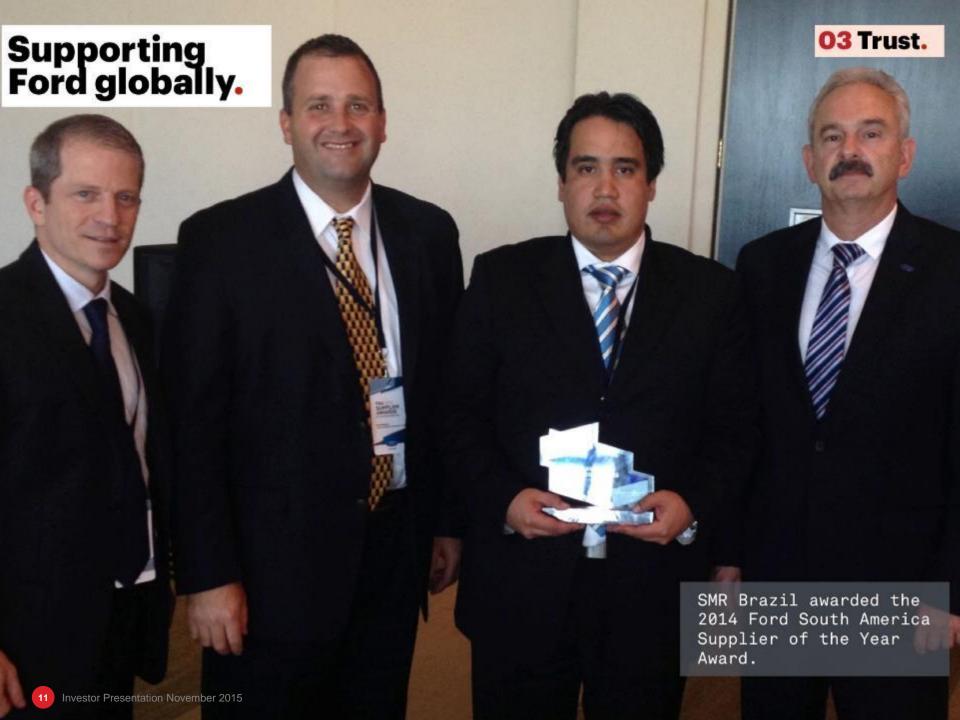

#### **02** Rearview Mirrors

- Samvardhana Motherson Reflectec (SMR), which acquired the global rear view mirror business of Visiocorp in March 2009, is a leading manufacturer of automotive rear view mirrors in the world
- Presence in India since 1996 through initial JV with Britax, which later on became a part of Visiocorp
- Supplying products to the top ten OEMs, totalling more than 360 individual programmes
- 24 manufacturing plants across the world in growing markets like China, India, Korea, Brazil and Mexico
- Technology leader with over 600 patents and a history of innovations
- 22% share of global passenger car rear view mirror market, and a 53% share in India