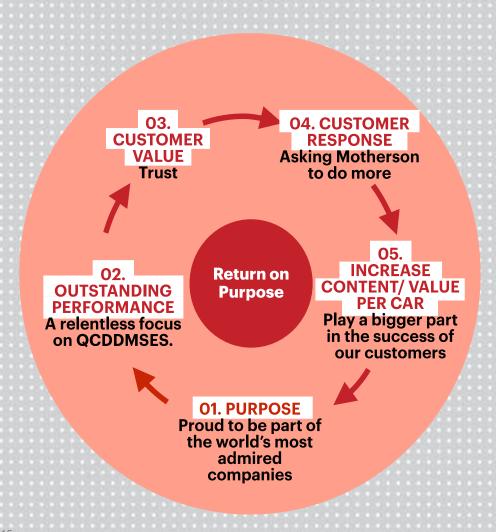

# How Motherson creates value.

SMG receives the Daimler 2014 Award for Partnership on 26 February 2015

NEW DIMENSIONS

#### **04** Asked to do more.

14 Investor Presentation November 2015

#### 04 Asked to do more.

## Three legs of our growth.

3 ORGANIC CONTINUOUS **GROWTH NON-LINEAR** OF **GROWTH ACQUIRED BUSINESS INORGANIC GROWTH** through strategic acquisitions **ORGANIC GROWTH** of existing businesses

# Increasing content and value per car.

Being asked to create more solutions per vehicle, for more customers at more locations around the world.