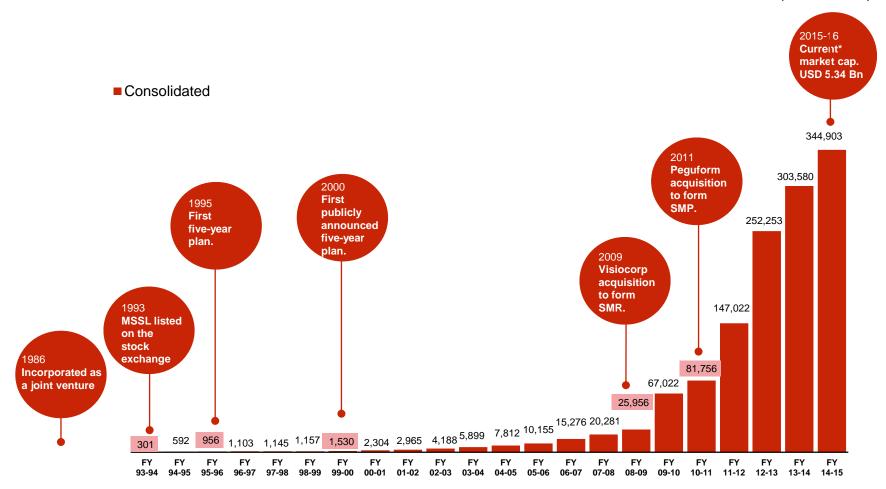

#### **MSSL** sales and milestones

(Rs. in Million)

CONSOLIDATED (Rs. in Million)

(Rs. in Million)

<sup>\*</sup> Excluding other income and exchange fluctuations

<sup>\*</sup> As per clause 41, figure for EBITDA is for LTM (Last Twelve Months)