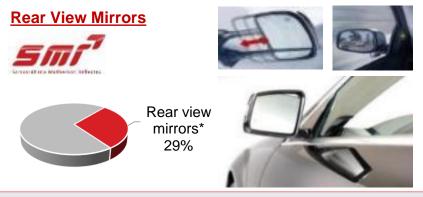

#### **02** Rearview Mirrors

- Samvardhana Motherson Reflectec (SMR), which acquired the global rear view mirror business of Visiocorp in March 2009, is a leading manufacturer of automotive rear view mirrors in the world
- Presence in India since 1996 through initial JV with Britax, which later on became a part of Visiocorp
- Supplying products to the top ten OEMs, totalling more than 360 individual programmes
- 24 manufacturing plants across the world in growing markets like China, India, Korea, Brazil and Mexico
- Technology leader with over 600 patents and a history of innovations
- 22% share of global passenger car rear view mirror market, and a 53% share in India

## **02** Mirror division global locations