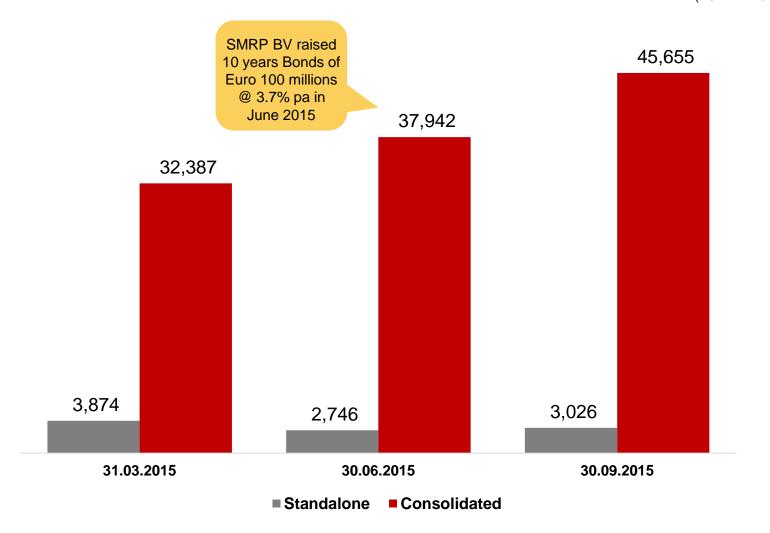

#### **MSSL** sales and milestones

(Rs. in Million)

CONSOLIDATED (Rs. in Million)

(Rs. in Million)

<sup>\*</sup> Excluding other income and exchange fluctuations

<sup>\*</sup> As per clause 41, figure for EBITDA is for LTM (Last Twelve Months)