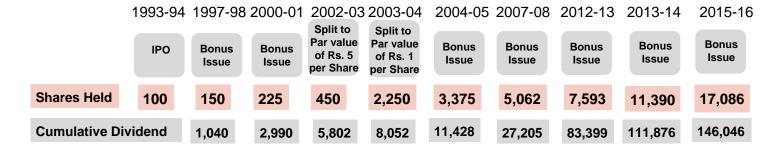

#### MSSL returns to shareholders

Returns to shareholders through consistent value creation

<sup>\*</sup> At closing rate of 6th November 2015

2,500

Investment value in Rupees