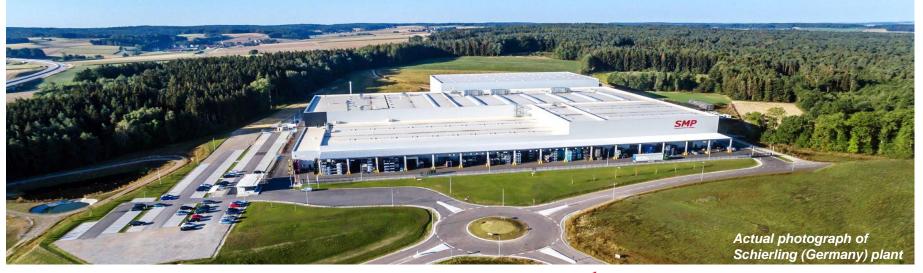

#### **Plant Inauguration**

Company: Samvardhana Motherson Peguform (SMP)

**Location**: Schierling, Germany Size: Approx. 700,000 square-foot

**Product:** Bumpers

Capacity: Maximum 5,500 bumpers per day. Main Customers: Daimler, BMW, Porsche

Facilities:

- World-class large scale injection molding facilities
- Robot aided painting facility
- Robot controlled warehouse which can store 36,000 bumpers of hundreds of different variants
- · Numerous other equipment and facilities