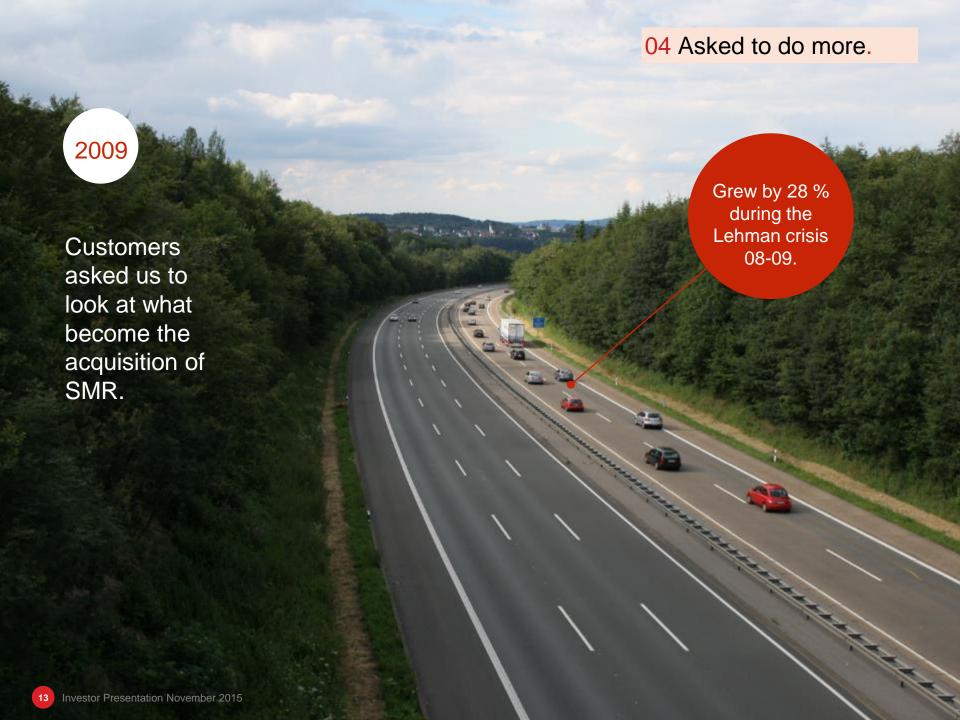

#### **04** Asked to do more.

14 Investor Presentation November 2015

#### 04 Asked to do more.

# Increasing content and value per car.

Being asked to create more solutions per vehicle, for more customers at more locations around the world.