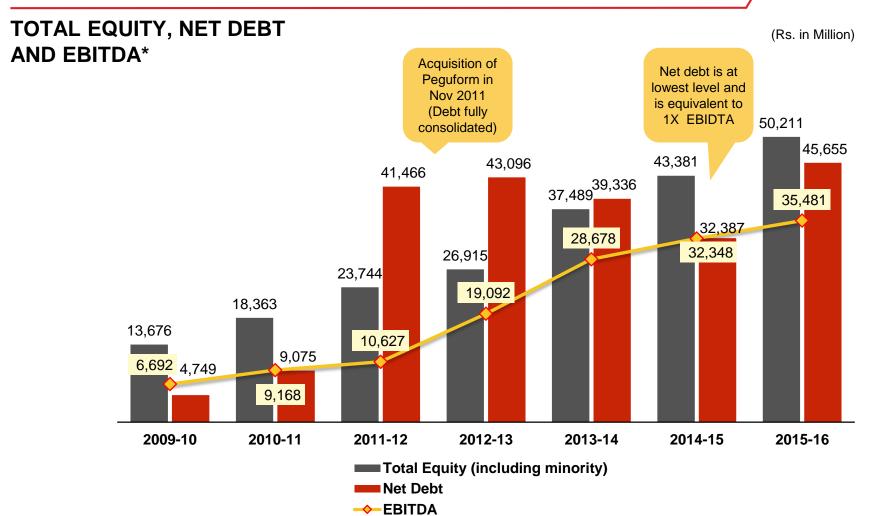

#### **MSSL** sales and milestones

(Rs. in Million)

CONSOLIDATED (Rs. in Million)

(Rs. in Million)

<sup>\*</sup> Excluding other income and exchange fluctuations

<sup>\*</sup> As per clause 41, figure for EBITDA is for LTM (Last Twelve Months)