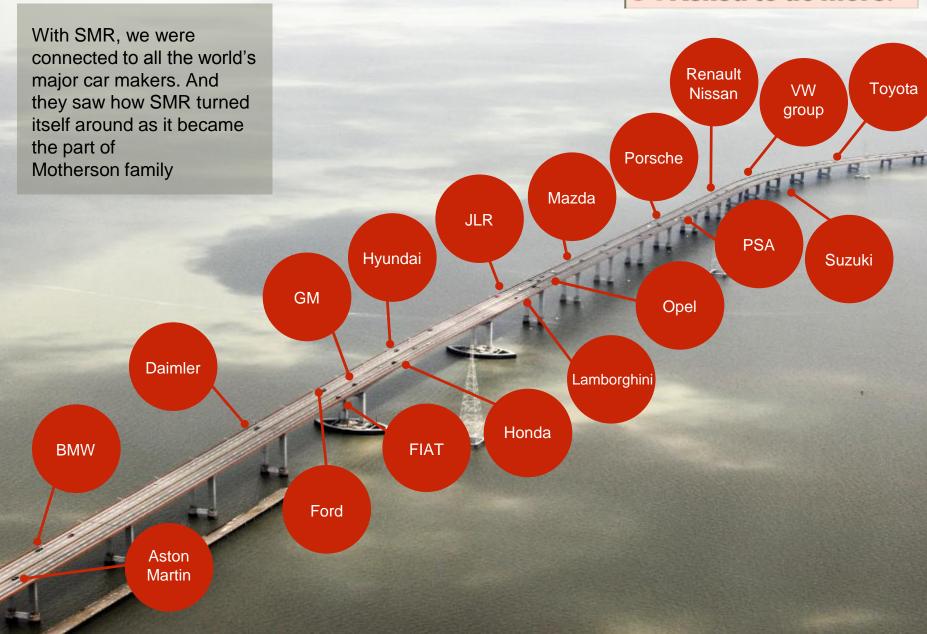

# How Motherson creates value.

SMG receives the Daimler 2014 Award for Partnership on 26 February 2015

NEW DIMENSIONS

## VOLKSWAGEN AWARD 2015

SMG received the prestigious "Volkswagen Group Supplier Award 2015", a significant recognition from the Volkswagen Group.

The award-winners are distinguished by their innovative power, product quality, development competence, sustainability and professional project management.

SMP has been included in FAST ("Volkswagen FAST Future Automotive Supply Tracks") for bumpers and door trims