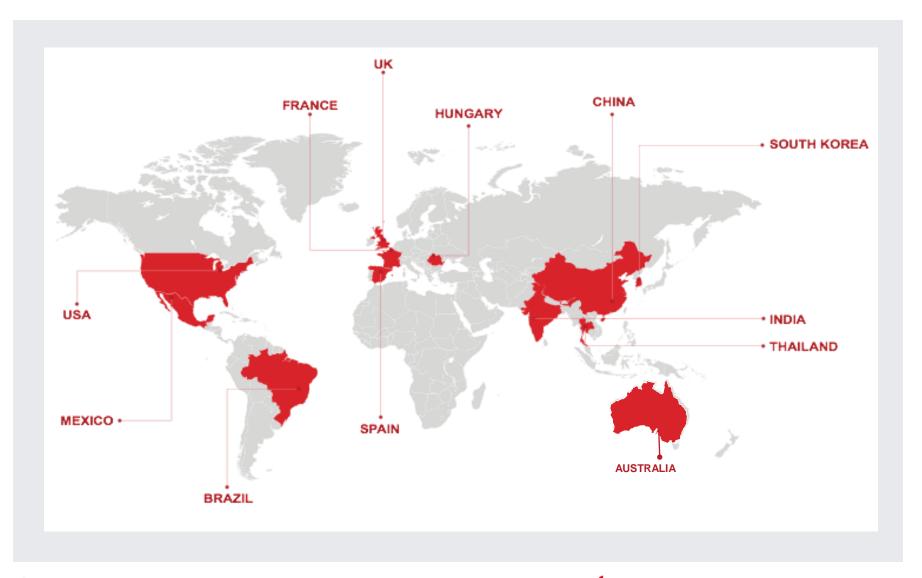

#### **Key facts**

- Established in 1975
- Over 170 plants and facilities in regions with key customer concentration
- Balanced spread in 25 countries across 5 continents
- Global manufacturing including strategic low cost manufacturing locations
- Covering both developed and emerging markets to cater to a global customer base

## **01** Wiring harness global locations