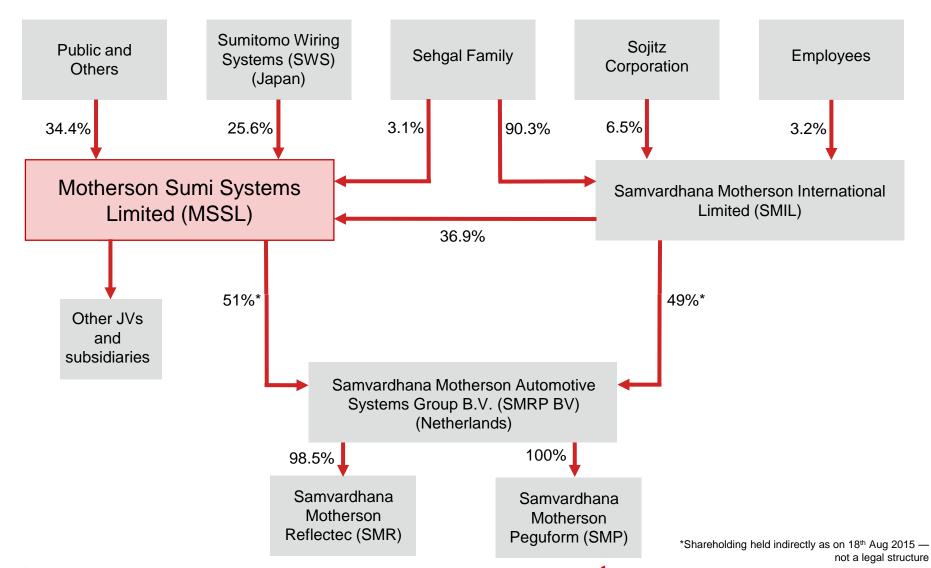

e & Japan

#### JV PARTNER

**Ecompost, Australia** 



#### **Customer-wise sales\***





## 3CX15

Working on a policy to balance and grow the business in such a way that no

- Single customer
- Single country
- Single component should constitute more than 15% of the turnover

<sup>\*</sup> For FY 2014-15



## 5 year plans - consolidated net sales







## 5 year plans - Sales from outside India







Investor Presentation November 2015

## 5 year plans - Return on Capital Employed (ROCE)





#### Other 5-year targets





S: Standalone, C: Consolidated

#### Vision 2020



#### Our 5th five-year plan



3CX15

40% ROCE (consolidated).

04

02

40% of consol. profit as dividend.

03

#### **Overview**



- SMG overview
- MSSL overview
- MSSL performance

#### **Group structure**





#### **MSSL** sales and milestones



(Rs. in Million)







CONSOLIDATED (Rs. in Million)







(Rs. in Million)









<sup>\*</sup> Excluding other income and exchange fluctuations

<sup>\*</sup> As per clause 41, figure for EBITDA is for LTM (Last Twelve Months)



## Return of Average Capital Employed (ROACE)



**→** Standalone ROACE





**→** Consolidated ROACE

#### MSSL returns to shareholders





Returns to shareholders through consistent value creation



<sup>\*</sup> At closing rate of 6th November 2015

2,500

Investment value in Rupees

# Samvardhana Motherson Reflectec (SMR): Performance since acquisition





# Before exchange gain / loss on long term loans





<sup>\*\*</sup>At exchange rate used for translation, please refer to note on last slide. #

# Samvardha