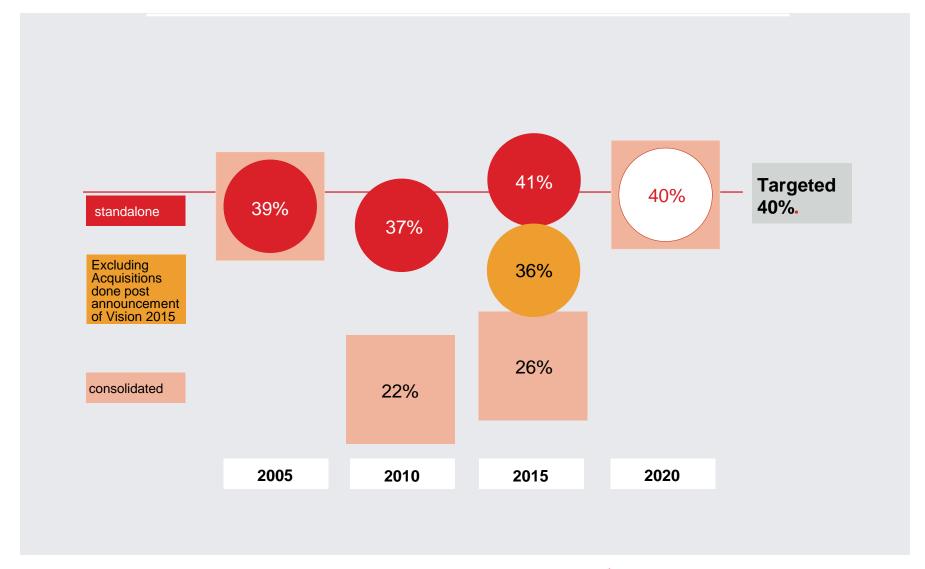

## 5 year plans - Return on Capital Employed (ROCE)

#### Other 5-year targets

S: Standalone, C: Consolidated

#### Vision 2020

#### Our 5th five-year plan

3CX15

40% ROCE (consolidated).

04

02

40% of consol. profit as dividend.

03