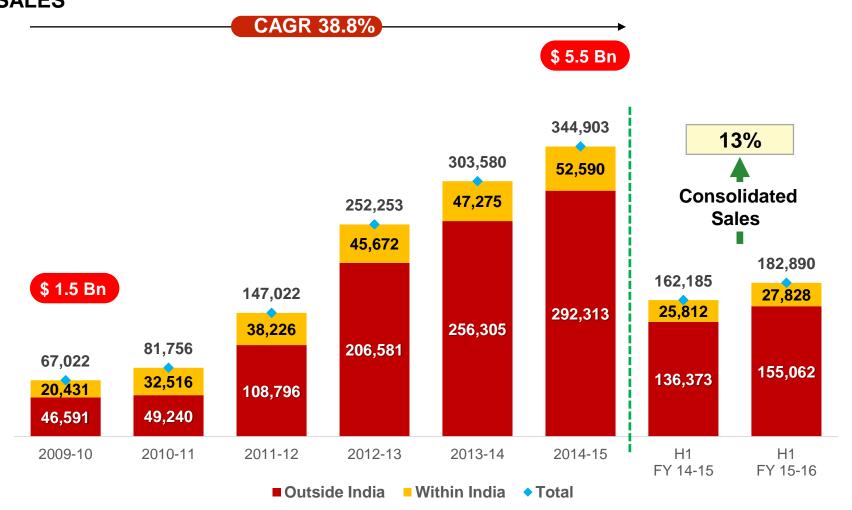

## Return of Average Capital Employed (ROACE)

**→** Standalone ROACE

**→** Consolidated ROACE